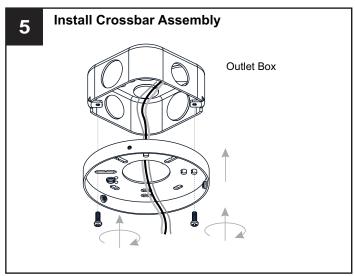

ulbs specified by the markings and/or labels on the fixture.

#### **CAUTION**

- · For your safety, read instructions completely before beginning installation.
- If in doubt about electrical installation, consult a licensed electrician.
- Turn off electricity to fixture before replacing the bulb(s).

#### **TOOLS REQUIRED**









### **CARE AND MAINTENANCE**

Wipe clean using soft, dry cloth or static duster. Always avoid using harsh chemicals and abrasives to clean fixture as they may damage the finish.

If you need further assistance call Quoizel Customer Care at 1-800-645-3184 (9:00am - 5:00pm EST), or visit us on-line at www.quoizel.com.

## **PACKAGE CONTENTS**



## **MOUNTING HARDWARE**



x 1







Wire Connector ВВ x 3

**Outlet Box Screw** CC x 2

Lock Screw DD x 3





















Your installation is now complete! Restore electricity and save this sheet for future reference.