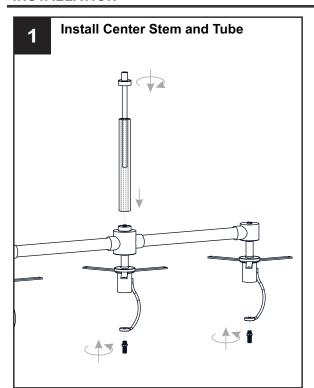

RE Use bulbs specified by the markings and/or labels on the fixture.

#### **CAUTION**

- · For your safety, read instructions completely before beginning installation.
- If in doubt about electrical installation, consult a licensed electrician.
- Turn off electricity to fixture before replacing the bulb(s).

#### **TOOLS REQUIRED**









### **CARE AND MAINTENANCE**

Wipe clean using soft, dry cloth or static duster. Always avoid using harsh chemicals and abrasives to clean fixture as they may damage the finish.

If you need further assistance call Quoizel Customer Care at 1-800-645-3184 (9:00am - 5:00pm EST), or visit us on-line at www.quoizel.com.

## **PACKAGE CONTENTS**



## **MOUNTING HARDWARE**



x 1







Wire Connector ВВ x 3

**Outlet Box Screw** CC x 2

Lock Screw DD x 3





















Your installation is now complete! Restore electricity and save this sheet for future reference.