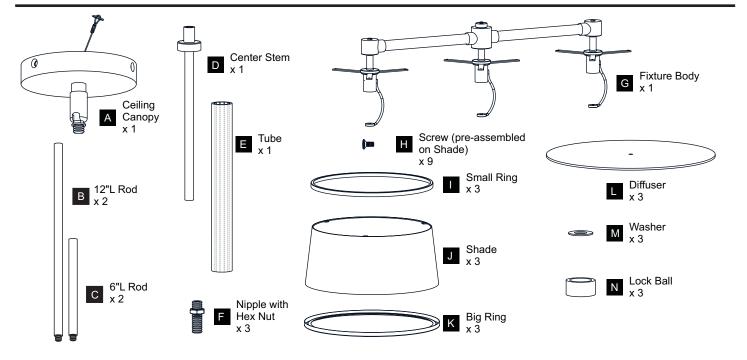

efore beginning installation, turn off electricity at the circuit breaker box or the main fuse box.
- RISK OF FIRE Use bulbs specified by the markings and/or labels on the fixture.

#### **CAUTION**

- · For your safety, read instructions completely before beginning installation.
- If in doubt about electrical installation, consult a licensed electrician.
- Turn off electricity to fixture before replacing the bulb(s).

#### **TOOLS REQUIRED**









### **CARE AND MAINTENANCE**

Wipe clean using soft, dry cloth or static duster. Always avoid using harsh chemicals and abrasives to clean fixture as they may damage the finish.

If you need further assistance call Quoizel Customer Care at 1-800-645-3184 (9:00am - 5:00pm EST), or visit us on-line at www.quoizel.com.

## **PACKAGE CONTENTS**



## **MOUNTING HARDWARE**



x 1







Wire Connector ВВ x 3

**Outlet Box Screw** CC x 2

Lock Screw DD x 3





















Your installation is now complete! Restore electricity and save this sheet for future reference.