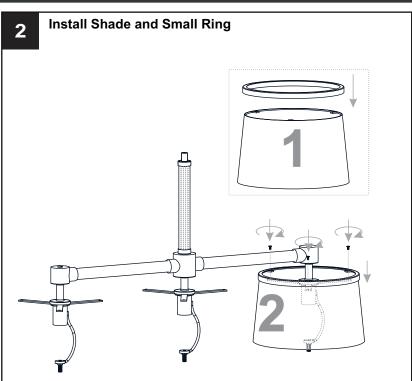

Use bulbs specified by the markings and/or labels on the fixture.

#### **CAUTION**

- · For your safety, read instructions completely before beginning installation.
- If in doubt about electrical installation, consult a licensed electrician.
- Turn off electricity to fixture before replacing the bulb(s).

#### **TOOLS REQUIRED**









### **CARE AND MAINTENANCE**

Wipe clean using soft, dry cloth or static duster. Always avoid using harsh chemicals and abrasives to clean fixture as they may damage the finish.

If you need further assistance call Quoizel Customer Care at 1-800-645-3184 (9:00am - 5:00pm EST), or visit us on-line at www.quoizel.com.

## **PACKAGE CONTENTS**



## **MOUNTING HARDWARE**



x 1







Wire Connector ВВ x 3

**Outlet Box Screw** CC x 2

Lock Screw DD x 3





















Your installation is now complete! Restore electricity and save this sheet for future reference.