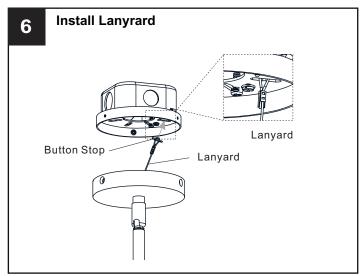

bs specified by the markings and/or labels on the fixture.

#### **CAUTION**

- · For your safety, read instructions completely before beginning installation.
- If in doubt about electrical installation, consult a licensed electrician.
- Turn off electricity to fixture before replacing the bulb(s).

#### **TOOLS REQUIRED**









### **CARE AND MAINTENANCE**

Wipe clean using soft, dry cloth or static duster. Always avoid using harsh chemicals and abrasives to clean fixture as they may damage the finish.

If you need further assistance call Quoizel Customer Care at 1-800-645-3184 (9:00am - 5:00pm EST), or visit us on-line at www.quoizel.com.

## **PACKAGE CONTENTS**



## **MOUNTING HARDWARE**



x 1







Wire Connector ВВ x 3

**Outlet Box Screw** CC x 2

Lock Screw DD x 3





















Your installation is now complete! Restore electricity and save this sheet for future reference.