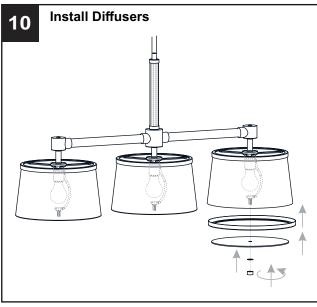

## **MOUNTING HARDWARE**

x 1

Wire Connector ВВ x 3

**Outlet Box Screw** CC x 2

Lock Screw DD x 3

Your installation is now complete! Restore electricity and save this sheet for future reference.