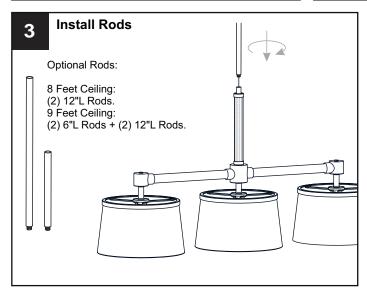

se bulbs specified by the markings and/or labels on the fixture.

#### **CAUTION**

- · For your safety, read instructions completely before beginning installation.
- If in doubt about electrical installation, consult a licensed electrician.
- Turn off electricity to fixture before replacing the bulb(s).

#### **TOOLS REQUIRED**









### **CARE AND MAINTENANCE**

Wipe clean using soft, dry cloth or static duster. Always avoid using harsh chemicals and abrasives to clean fixture as they may damage the finish.

If you need further assistance call Quoizel Customer Care at 1-800-645-3184 (9:00am - 5:00pm EST), or visit us on-line at www.quoizel.com.

## **PACKAGE CONTENTS**



## **MOUNTING HARDWARE**



x 1







Wire Connector ВВ x 3

**Outlet Box Screw** CC x 2

Lock Screw DD x 3





















Your installation is now complete! Restore electricity and save this sheet for future reference.