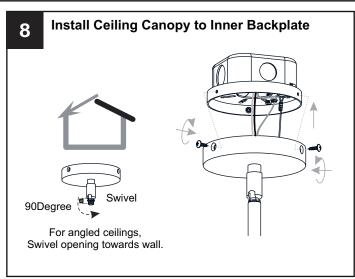

pecified by the markings and/or labels on the fixture.

#### **CAUTION**

- · For your safety, read instructions completely before beginning installation.
- If in doubt about electrical installation, consult a licensed electrician.
- Turn off electricity to fixture before replacing the bulb(s).

#### **TOOLS REQUIRED**









### **CARE AND MAINTENANCE**

Wipe clean using soft, dry cloth or static duster. Always avoid using harsh chemicals and abrasives to clean fixture as they may damage the finish.

If you need further assistance call Quoizel Customer Care at 1-800-645-3184 (9:00am - 5:00pm EST), or visit us on-line at www.quoizel.com.

## **PACKAGE CONTENTS**



## **MOUNTING HARDWARE**



x 1







Wire Connector ВВ x 3

**Outlet Box Screw** CC x 2

Lock Screw DD x 3





















Your installation is now complete! Restore electricity and save this sheet for future reference.