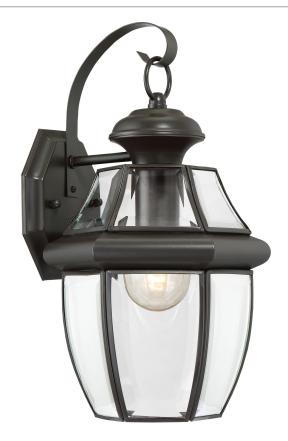

#### NY8316Z

Newbury Outdoor Lantern Medici Bronze

## **DIMENSIONS**

Dimensions: 8.00" W x 14.00" H x 8.00" D

Backplate Dimensions: 5.50"H x 4.75"W

HCWO: 7"

Weight: 3.00 lbs

# **DETAILS**

Material: Brass