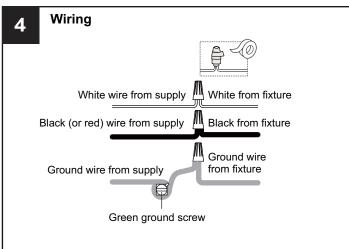

t breaker box or the main fuse box.
- RISK OF FIRE Use bulbs specified by the markings and/or labels on the fixture.

#### CALITION

- For your safety, read instructions completely before beginning installation.
- If in doubt about electrical installation, consult a licensed electrician.
- Turn off electricity to fixture before replacing the bulb(s).

#### **TOOLS REQUIRED**













### **CARE AND MAINTENANCE**

 Wipe clean using soft, dry cloth or static duster. Always avoid using harsh chemicals and abrasives to clean fixture as they may damage the finish.

If you need further assistance call Quoizel Customer Care at 1-800-645-3184 (9:00am - 5:00pm EST), or visit us on-line at www.quoizel.com.

#### **PACKAGE CONTENTS**



## **MOUNTING HARDWARE**











Outlet Box Screw















Your installation is now complete! Restore electricity and save this sheet for future reference.