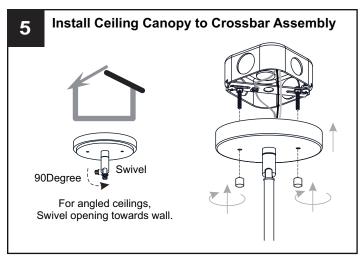

## **MOUNTING HARDWARE**

Outlet Box Screw

Your installation is now complete! Restore electricity and save this sheet for future reference.