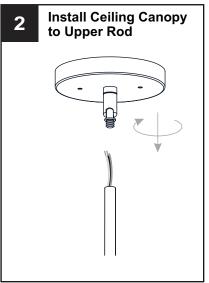

rcuit breaker box or the main fuse box.
- RISK OF FIRE Use bulbs specified by the markings and/or labels on the fixture.

#### CALITION

- For your safety, read instructions completely before beginning installation.
- If in doubt about electrical installation, consult a licensed electrician.
- Turn off electricity to fixture before replacing the bulb(s).

#### **TOOLS REQUIRED**













### **CARE AND MAINTENANCE**

 Wipe clean using soft, dry cloth or static duster. Always avoid using harsh chemicals and abrasives to clean fixture as they may damage the finish.

If you need further assistance call Quoizel Customer Care at 1-800-645-3184 (9:00am - 5:00pm EST), or visit us on-line at www.quoizel.com.

#### **PACKAGE CONTENTS**



## **MOUNTING HARDWARE**











Outlet Box Screw















Your installation is now complete! Restore electricity and save this sheet for future reference.