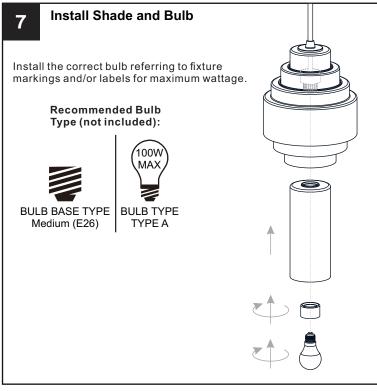

ker box or the main fuse box.
- RISK OF FIRE Use bulbs specified by the markings and/or labels on the fixture.

#### CALITION

- For your safety, read instructions completely before beginning installation.
- If in doubt about electrical installation, consult a licensed electrician.
- Turn off electricity to fixture before replacing the bulb(s).

#### **TOOLS REQUIRED**













### **CARE AND MAINTENANCE**

 Wipe clean using soft, dry cloth or static duster. Always avoid using harsh chemicals and abrasives to clean fixture as they may damage the finish.

If you need further assistance call Quoizel Customer Care at 1-800-645-3184 (9:00am - 5:00pm EST), or visit us on-line at www.quoizel.com.

#### **PACKAGE CONTENTS**



## **MOUNTING HARDWARE**











Outlet Box Screw















Your installation is now complete! Restore electricity and save this sheet for future reference.