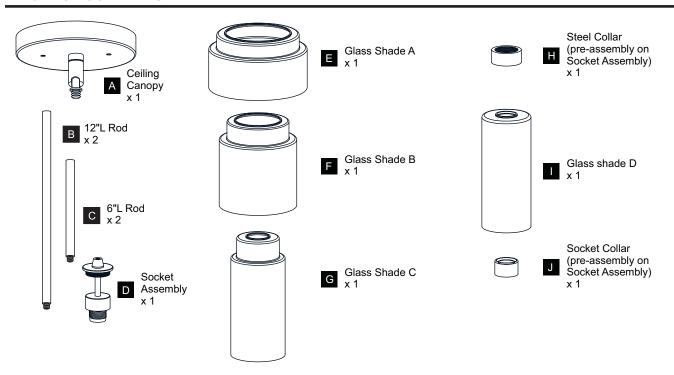

ore beginning installation, turn off electricity at the circuit breaker box or the main fuse box.
- RISK OF FIRE Use bulbs specified by the markings and/or labels on the fixture.

#### CALITION

- For your safety, read instructions completely before beginning installation.
- If in doubt about electrical installation, consult a licensed electrician.
- Turn off electricity to fixture before replacing the bulb(s).

#### **TOOLS REQUIRED**













### **CARE AND MAINTENANCE**

 Wipe clean using soft, dry cloth or static duster. Always avoid using harsh chemicals and abrasives to clean fixture as they may damage the finish.

If you need further assistance call Quoizel Customer Care at 1-800-645-3184 (9:00am - 5:00pm EST), or visit us on-line at www.quoizel.com.

#### **PACKAGE CONTENTS**



## **MOUNTING HARDWARE**











Outlet Box Screw















Your installation is now complete! Restore electricity and save this sheet for future reference.