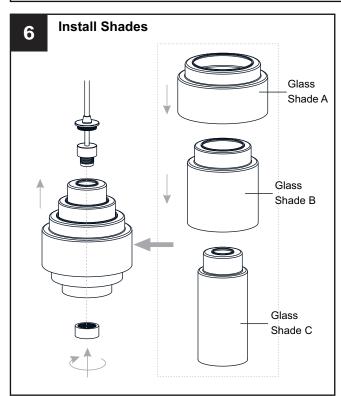

eaker box or the main fuse box.
- RISK OF FIRE Use bulbs specified by the markings and/or labels on the fixture.

#### CALITION

- For your safety, read instructions completely before beginning installation.
- If in doubt about electrical installation, consult a licensed electrician.
- Turn off electricity to fixture before replacing the bulb(s).

#### **TOOLS REQUIRED**













### **CARE AND MAINTENANCE**

 Wipe clean using soft, dry cloth or static duster. Always avoid using harsh chemicals and abrasives to clean fixture as they may damage the finish.

If you need further assistance call Quoizel Customer Care at 1-800-645-3184 (9:00am - 5:00pm EST), or visit us on-line at www.quoizel.com.

#### **PACKAGE CONTENTS**



## **MOUNTING HARDWARE**











Outlet Box Screw















Your installation is now complete! Restore electricity and save this sheet for future reference.