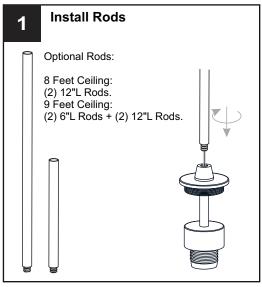

circuit breaker box or the main fuse box.
- RISK OF FIRE Use bulbs specified by the markings and/or labels on the fixture.

#### CALITION

- For your safety, read instructions completely before beginning installation.
- If in doubt about electrical installation, consult a licensed electrician.
- Turn off electricity to fixture before replacing the bulb(s).

#### **TOOLS REQUIRED**













### **CARE AND MAINTENANCE**

 Wipe clean using soft, dry cloth or static duster. Always avoid using harsh chemicals and abrasives to clean fixture as they may damage the finish.

If you need further assistance call Quoizel Customer Care at 1-800-645-3184 (9:00am - 5:00pm EST), or visit us on-line at www.quoizel.com.

#### **PACKAGE CONTENTS**



## **MOUNTING HARDWARE**











Outlet Box Screw















Your installation is now complete! Restore electricity and save this sheet for future reference.