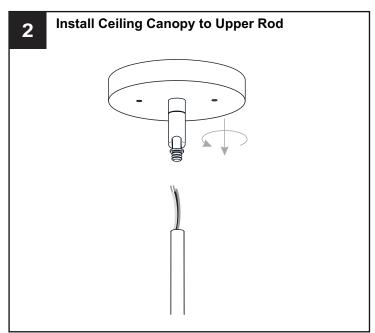

circuit breaker box or the main fuse box.
- RISK OF FIRE Use bulbs specified by the markings and/or labels on the fixture.

#### CAUTION

- For your safety, read instructions completely before beginning installation.
- If in doubt about electrical installation, consult a licensed electrician.
- Turn off electricity to fixture before replacing the bulb(s).

### **TOOLS REQUIRED**









### **CARE AND MAINTENANCE**

• Wipe clean using soft, dry cloth or static duster. Always avoid using harsh chemicals and abrasives to clean fixture as they may damage the finish.

If you need further assistance call Quoizel Customer Care at 1-800-645-3184 (9:00am - 5:00pm EST), or visit us on-line at www.quoizel.com.

### **PACKAGE CONTENTS**



## **MOUNTING HARDWARE**











CC Outlet Box Screw













Your installation is now complete! Restore electricity and save this sheet for future reference.