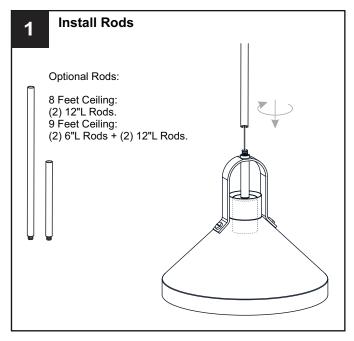

he circuit breaker box or the main fuse box.
- RISK OF FIRE Use bulbs specified by the markings and/or labels on the fixture.

#### CAUTION

- For your safety, read instructions completely before beginning installation.
- If in doubt about electrical installation, consult a licensed electrician.
- Turn off electricity to fixture before replacing the bulb(s).

### **TOOLS REQUIRED**









### **CARE AND MAINTENANCE**

• Wipe clean using soft, dry cloth or static duster. Always avoid using harsh chemicals and abrasives to clean fixture as they may damage the finish.

If you need further assistance call Quoizel Customer Care at 1-800-645-3184 (9:00am - 5:00pm EST), or visit us on-line at www.quoizel.com.

### **PACKAGE CONTENTS**



## **MOUNTING HARDWARE**











CC Outlet Box Screw













Your installation is now complete! Restore electricity and save this sheet for future reference.