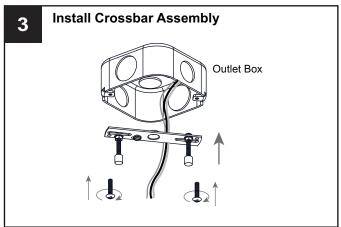

## **MOUNTING HARDWARE**

CC Outlet Box Screw

Your installation is now complete! Restore electricity and save this sheet for future reference.