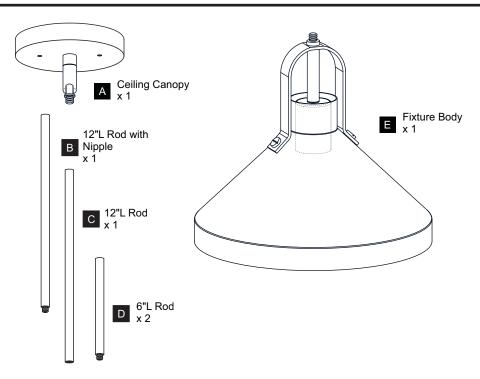

CK Before beginning installation, turn off electricity at the circuit breaker box or the main fuse box.
- RISK OF FIRE Use bulbs specified by the markings and/or labels on the fixture.

#### CAUTION

- For your safety, read instructions completely before beginning installation.
- If in doubt about electrical installation, consult a licensed electrician.
- Turn off electricity to fixture before replacing the bulb(s).

### **TOOLS REQUIRED**









### **CARE AND MAINTENANCE**

• Wipe clean using soft, dry cloth or static duster. Always avoid using harsh chemicals and abrasives to clean fixture as they may damage the finish.

If you need further assistance call Quoizel Customer Care at 1-800-645-3184 (9:00am - 5:00pm EST), or visit us on-line at www.quoizel.com.

### **PACKAGE CONTENTS**



## **MOUNTING HARDWARE**











CC Outlet Box Screw













Your installation is now complete! Restore electricity and save this sheet for future reference.