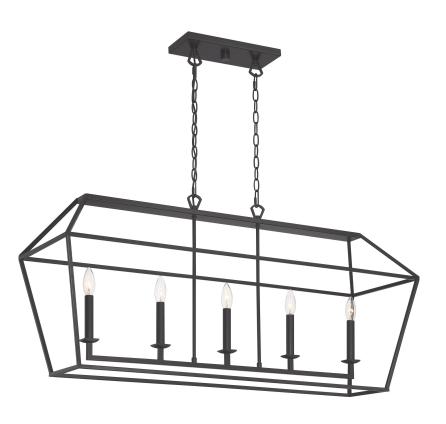

## **AVY542PN**

Aviary Island Chandelier Palladian Bronze

#### **DETAILS**

Material: Steel

# **LAMPING**

Light Source: Incandescent

Bulb Included: No

Bulb Type: Candelabra Base

Bulb Quantity: 5

Watts per Bulb: 60

#### **DIMENSIONS**

Dimensions: 42.00" W x 20.25" H x 12.50" D

Overall Height: 74"

Canopy Dimensions: 11.75"W x 4.75"D

Chain/Downrod Length: 4'

Weight: 11.51 lbs

We reserve the right to revise the design of components of any product due to parts availability or change in our Listed Mark standards without assuming any obligation or liability to modify any products previously manufactured and without notice. This literature depicts a product DESIGN that is the SOLE and EXCLUSIVE PROPERTY of Quoizel Inc. Compliance with U.S. COPYRIGHT and PATENT requirements, notification is hereby presented in this form that this literature, or this product depicts, is NOT to be copied, altered or used in any manner without the express written consent of, or contray to the best interests of Quoizel Inc. 03/31/2013