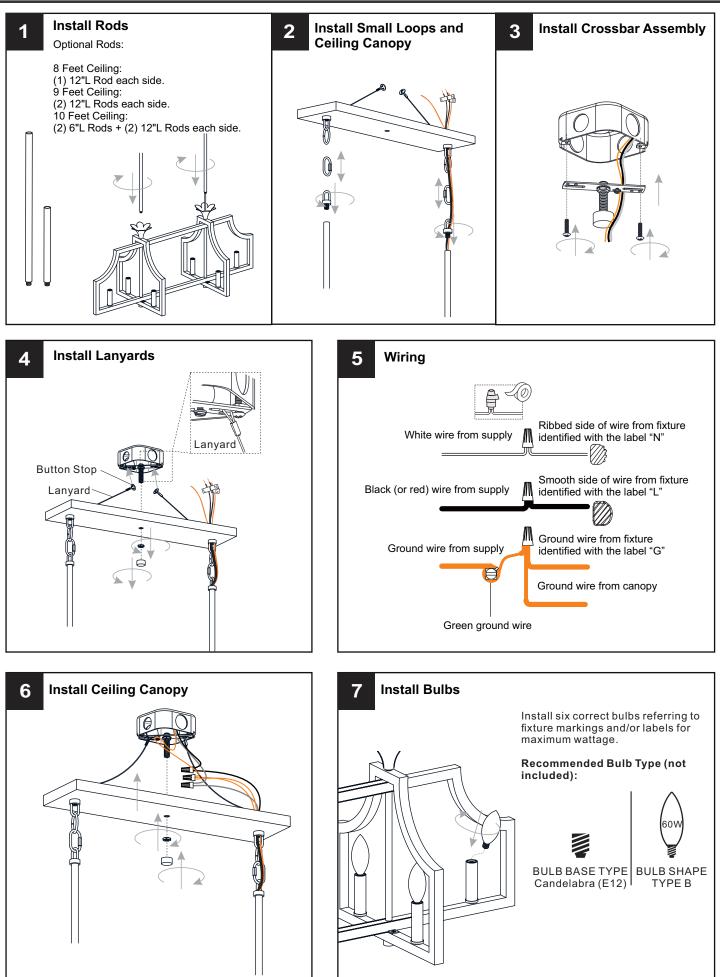

## INSTALLATION

Your installation is now complete! Restore electricity and save this sheet for future reference.