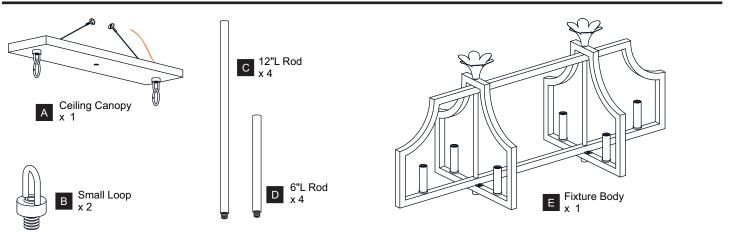

RIC SHOCK Before beginning installation, turn off electricity at the circuit breaker box or the main fuse box.
- RISK OF FIRE Use bulbs specified by the markings and/or labels on the fixture.
- CAUTION
- · For your safety, read instructions completely before beginning installation.
- If in doubt about electrical installation, consult a licensed electrician.
- Turn off electricity to fixture before replacing the bulb(s).

#### **TOOLS REQUIRED**



#### **CARE AND MAINTENANCE**

• Wipe clean using soft, dry cloth or static duster. Always avoid using harsh chemicals and abrasives to clean fixture as they may damage the finish.

If you need further assistance call Quoizel Customer Care at 1-800-645-3184 (9:00am - 5:00pm EST), or visit us on-line at www.quoizel.com.

### **PACKAGE CONTENTS**



#### **MOUNTING HARDWARE**



## INSTALLATION



Your installation is now complete! Restore electricity and save this sheet for future reference.