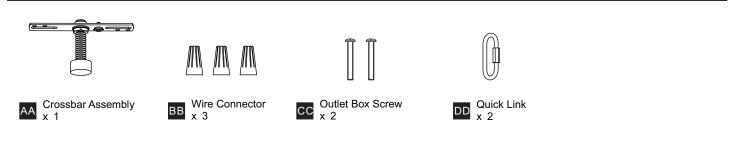

tallation, turn off electricity at the circuit breaker box or the main fuse box.
- RISK OF FIRE Use bulbs specified by the markings and/or labels on the fixture.
- CAUTION
- · For your safety, read instructions completely before beginning installation.
- If in doubt about electrical installation, consult a licensed electrician.
- Turn off electricity to fixture before replacing the bulb(s).

#### **TOOLS REQUIRED**



#### **CARE AND MAINTENANCE**

• Wipe clean using soft, dry cloth or static duster. Always avoid using harsh chemicals and abrasives to clean fixture as they may damage the finish.

If you need further assistance call Quoizel Customer Care at 1-800-645-3184 (9:00am - 5:00pm EST), or visit us on-line at www.quoizel.com.

### **PACKAGE CONTENTS**



#### **MOUNTING HARDWARE**



## INSTALLATION



Your installation is now complete! Restore electricity and save this sheet for future reference.