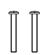

se box.

### CAUTION

- For your safety, read instructions completely before beginning installation.
- If in doubt about electrical installation, consult a licensed electrician.

#### **TOOLS REQUIRED**











| Ratings | 120Vac, 60Hz |         |
|---------|--------------|---------|
|         | Model No.    | Wattage |
|         | PCCYP5023MBK | 19W     |
|         | PCCYP5023WA  | 19W     |

#### **CARE AND MAINTENANCE**

Wipe clean using soft, dry cloth or static duster. Always avoid using harsh chemicals and abrasives to clean fixture as they may damage

If you need further assistance call Quoizel Customer Care at 1-800-645-3184 (9:00am - 5:00pm EST), or visit us on-line at www.quoizel.com.

### **PACKAGE CONTENTS**



# **MOUNTING HARDWARE**









ВВ









P2 Wire Connector



Outlet Box Screw













Your installation is now complete! Restore electricity and save this sheet for future reference.