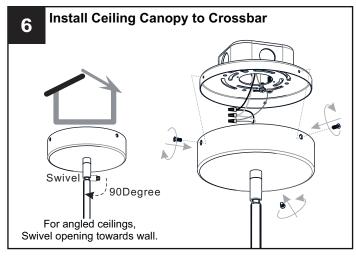

# **MOUNTING HARDWARE**

ВВ

P2 Wire Connector

Outlet Box Screw

Your installation is now complete! Restore electricity and save this sheet for future reference.