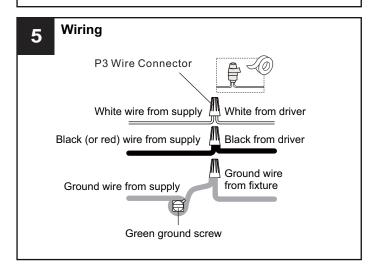

# **MOUNTING HARDWARE**

ВВ

P2 Wire Connector

Outlet Box Screw

Your installation is now complete! Restore electricity and save this sheet for future reference.