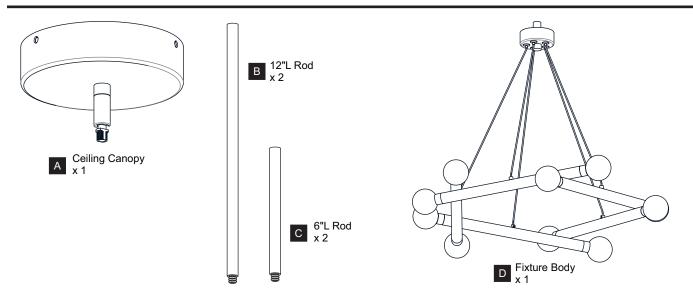

on, turn off electricity at the circuit breaker box or the main fuse box.

### CAUTION

- For your safety, read instructions completely before beginning installation.
- If in doubt about electrical installation, consult a licensed electrician.

#### **TOOLS REQUIRED**











| Ratings | 120Vac, 60Hz |         |
|---------|--------------|---------|
|         | Model No.    | Wattage |
|         | PCCYP5023MBK | 19W     |
|         | PCCYP5023WA  | 19W     |

#### **CARE AND MAINTENANCE**

Wipe clean using soft, dry cloth or static duster. Always avoid using harsh chemicals and abrasives to clean fixture as they may damage

If you need further assistance call Quoizel Customer Care at 1-800-645-3184 (9:00am - 5:00pm EST), or visit us on-line at www.quoizel.com.

### **PACKAGE CONTENTS**



# **MOUNTING HARDWARE**









ВВ









P2 Wire Connector



Outlet Box Screw













Your installation is now complete! Restore electricity and save this sheet for future reference.