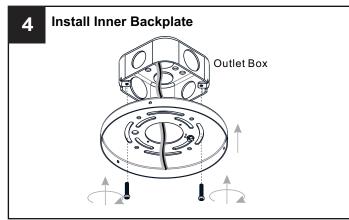

# **MOUNTING HARDWARE**

ВВ

P2 Wire Connector

Outlet Box Screw

Your installation is now complete! Restore electricity and save this sheet for future reference.