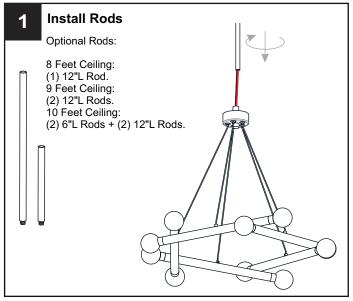

- For your safety, read instructions completely before beginning installation.
- If in doubt about electrical installation, consult a licensed electrician.

#### **TOOLS REQUIRED**











| Ratings | 120Vac, 60Hz |         |
|---------|--------------|---------|
|         | Model No.    | Wattage |
|         | PCCYP5023MBK | 19W     |
|         | PCCYP5023WA  | 19W     |

#### **CARE AND MAINTENANCE**

Wipe clean using soft, dry cloth or static duster. Always avoid using harsh chemicals and abrasives to clean fixture as they may damage

If you need further assistance call Quoizel Customer Care at 1-800-645-3184 (9:00am - 5:00pm EST), or visit us on-line at www.quoizel.com.

### **PACKAGE CONTENTS**



# **MOUNTING HARDWARE**









ВВ









P2 Wire Connector



Outlet Box Screw













Your installation is now complete! Restore electricity and save this sheet for future reference.