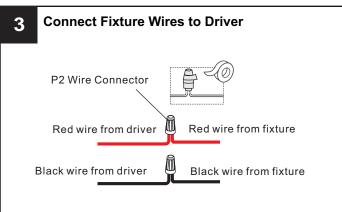

# **MOUNTING HARDWARE**

ВВ

P2 Wire Connector

Outlet Box Screw

Your installation is now complete! Restore electricity and save this sheet for future reference.