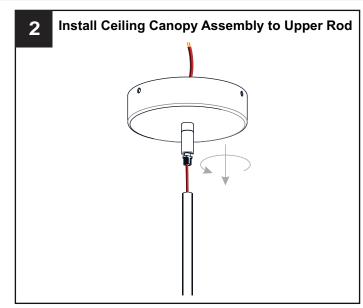

# **MOUNTING HARDWARE**

ВВ

P2 Wire Connector

Outlet Box Screw

Your installation is now complete! Restore electricity and save this sheet for future reference.