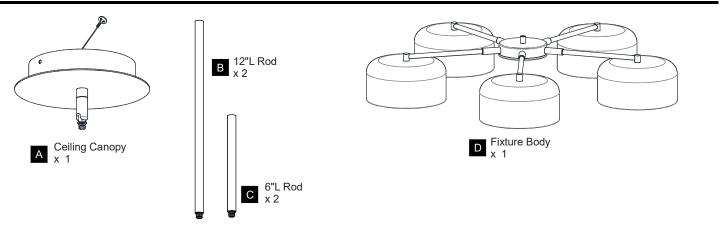

NFORMATION

Please read and understand this entire manual before attempting to assemble, install or operate the product. WARNING

RISK OF ELECTRIC SHOCK - Before beginning installation, turn off electricity at the • circuit breaker box or the main fuse box.

- CAUTION
- For your safety, read instructions completely before beginning installation.
- If in doubt about electrical installation, consult a licensed electrician.

#### **TOOLS REQUIRED**



#### **CARE AND MAINTENANCE**

Wipe clean using soft, dry cloth or static duster. Always avoid using harsh chemicals and abrasives to clean fixture as they may damage the finish.

If you need further assistance call Quoizel Customer Care at 1-800-645-3184 (9:00am - 5:00pm EST), or visit us on-line at www.quoizel.com.

#### **PACKAGE CONTENTS**



#### **MOUNTING HARDWARE**



120Vac, 60Hz Ratings Wattage Model No.

PCGAB449MBK

Released Date: 2021-05-31

40W

### INSTALLATION