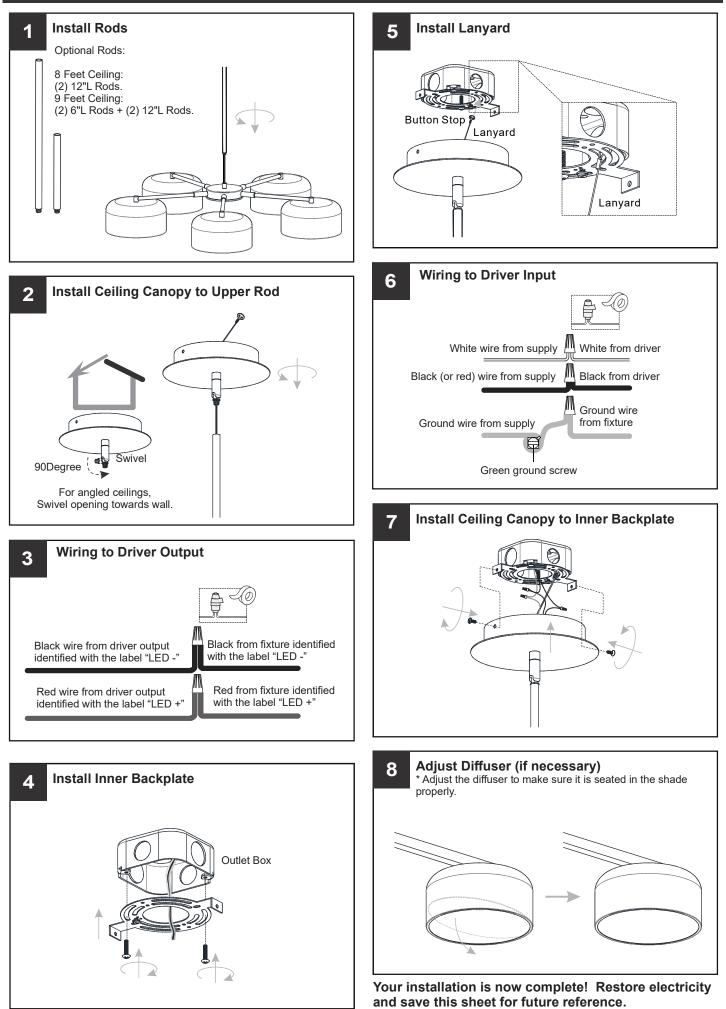

OF ELECTRIC SHOCK - Before beginning installation, turn off electricity at the • circuit breaker box or the main fuse box.

- CAUTION
- For your safety, read instructions completely before beginning installation.
- If in doubt about electrical installation, consult a licensed electrician.

#### **TOOLS REQUIRED**



#### **CARE AND MAINTENANCE**

Wipe clean using soft, dry cloth or static duster. Always avoid using harsh chemicals and abrasives to clean fixture as they may damage the finish.

If you need further assistance call Quoizel Customer Care at 1-800-645-3184 (9:00am - 5:00pm EST), or visit us on-line at www.quoizel.com.

#### **PACKAGE CONTENTS**



#### **MOUNTING HARDWARE**



120Vac, 60Hz Ratings Wattage Model No.

PCGAB449MBK

Released Date: 2021-05-31

40W

### INSTALLATION