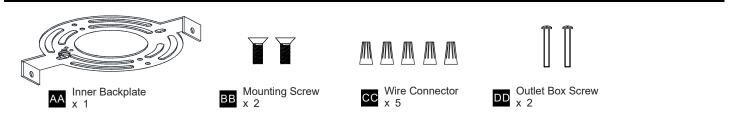

#### **MOUNTING HARDWARE**

120Vac, 60Hz Ratings Wattage Model No.

PCGAB449MBK

Released Date: 2021-05-31

40W