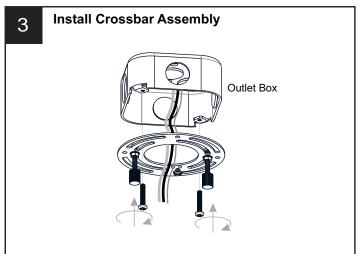

### **MOUNTING HARDWARE**

Outlet Box Screw x 2

Your installation is now complete! Restore electricity and save this sheet for future reference.