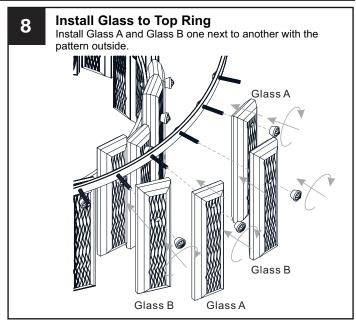

ox or the main fuse box. RISK OF FIRE Use bulbs specified by the markings and/or labels on the fixture.

#### **CAUTION**

- For your safety, read instructions completely before beginning installation.
- If in doubt about electrical installation, consult a licensed electrician.
- Turn off electricity to fixture before replacing the bulb(s).

#### **TOOLS REQUIRED**











#### **CARE AND MAINTENANCE**

Wipe clean using soft, dry cloth or static duster. Always avoid using harsh chemicals and abrasives to clean fixture as they may damage the finish.

If you need further assistance call Quoizel Customer Care at 1-800-645-3184 (9:00am - 5:00pm EST), or visit us on-line at www.quoizel.com.

### **PACKAGE CONTENTS**



### **MOUNTING HARDWARE**











Outlet Box Screw x 2



















Your installation is now complete! Restore electricity and save this sheet for future reference.