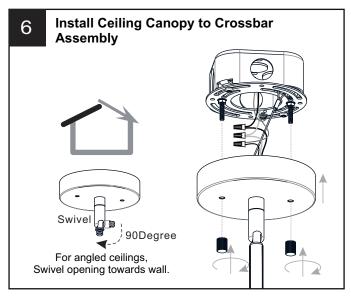

### **MOUNTING HARDWARE**

Outlet Box Screw x 2

Your installation is now complete! Restore electricity and save this sheet for future reference.