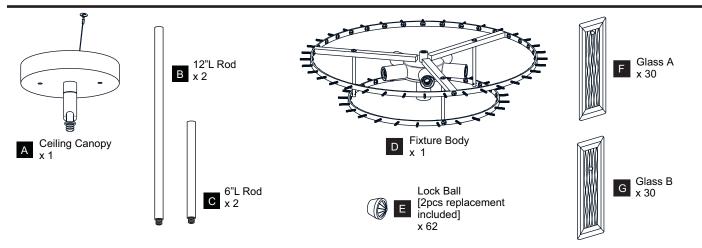

efore beginning installation, turn off electricity at the circuit breaker box or the main fuse box. RISK OF FIRE Use bulbs specified by the markings and/or labels on the fixture.

#### **CAUTION**

- For your safety, read instructions completely before beginning installation.
- If in doubt about electrical installation, consult a licensed electrician.
- Turn off electricity to fixture before replacing the bulb(s).

#### **TOOLS REQUIRED**











#### **CARE AND MAINTENANCE**

Wipe clean using soft, dry cloth or static duster. Always avoid using harsh chemicals and abrasives to clean fixture as they may damage the finish.

If you need further assistance call Quoizel Customer Care at 1-800-645-3184 (9:00am - 5:00pm EST), or visit us on-line at www.quoizel.com.

### **PACKAGE CONTENTS**



### **MOUNTING HARDWARE**











Outlet Box Screw x 2



















Your installation is now complete! Restore electricity and save this sheet for future reference.