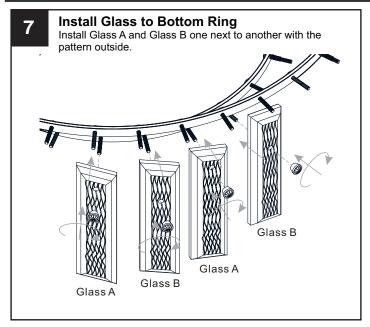

box or the main fuse box. RISK OF FIRE Use bulbs specified by the markings and/or labels on the fixture.

#### **CAUTION**

- For your safety, read instructions completely before beginning installation.
- If in doubt about electrical installation, consult a licensed electrician.
- Turn off electricity to fixture before replacing the bulb(s).

#### **TOOLS REQUIRED**











#### **CARE AND MAINTENANCE**

Wipe clean using soft, dry cloth or static duster. Always avoid using harsh chemicals and abrasives to clean fixture as they may damage the finish.

If you need further assistance call Quoizel Customer Care at 1-800-645-3184 (9:00am - 5:00pm EST), or visit us on-line at www.quoizel.com.

### **PACKAGE CONTENTS**



### **MOUNTING HARDWARE**











Outlet Box Screw x 2



















Your installation is now complete! Restore electricity and save this sheet for future reference.