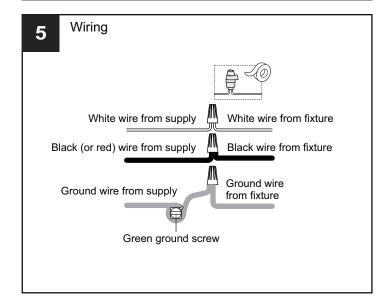

#### WARNING

- RISK OF ELECTRIC SHOCK Before beginning installation, turn off electricity at the circuit breaker box or the main fuse box. RISK OF FIRE Use bulbs specified by the markings and/or labels on the fixture.

#### **CAUTION**

- For your safety, read instructions completely before beginning installation.
- If in doubt about electrical installation, consult a licensed electrician.
- Turn off electricity to fixture before replacing the bulb(s).