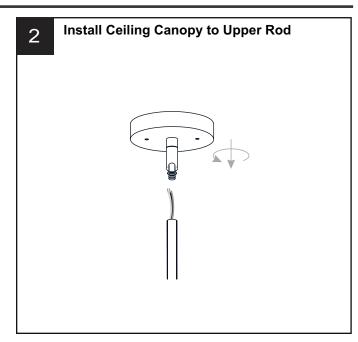

### **MOUNTING HARDWARE**

Outlet Box Screw x 2

Your installation is now complete! Restore electricity and save this sheet for future reference.