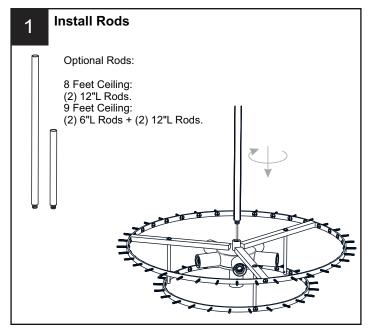

cuit breaker box or the main fuse box. RISK OF FIRE Use bulbs specified by the markings and/or labels on the fixture.

#### **CAUTION**

- For your safety, read instructions completely before beginning installation.
- If in doubt about electrical installation, consult a licensed electrician.
- Turn off electricity to fixture before replacing the bulb(s).

#### **TOOLS REQUIRED**











#### **CARE AND MAINTENANCE**

Wipe clean using soft, dry cloth or static duster. Always avoid using harsh chemicals and abrasives to clean fixture as they may damage the finish.

If you need further assistance call Quoizel Customer Care at 1-800-645-3184 (9:00am - 5:00pm EST), or visit us on-line at www.quoizel.com.

### **PACKAGE CONTENTS**



### **MOUNTING HARDWARE**











Outlet Box Screw x 2



















Your installation is now complete! Restore electricity and save this sheet for future reference.