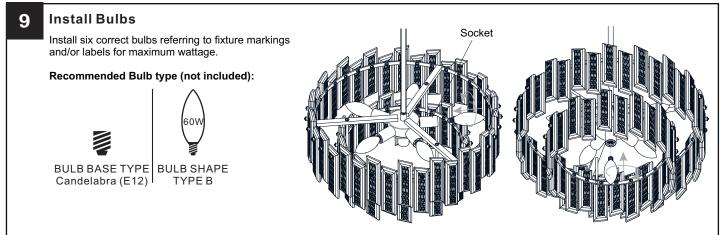

or the main fuse box. RISK OF FIRE Use bulbs specified by the markings and/or labels on the fixture.

#### **CAUTION**

- For your safety, read instructions completely before beginning installation.
- If in doubt about electrical installation, consult a licensed electrician.
- Turn off electricity to fixture before replacing the bulb(s).

#### **TOOLS REQUIRED**











#### **CARE AND MAINTENANCE**

Wipe clean using soft, dry cloth or static duster. Always avoid using harsh chemicals and abrasives to clean fixture as they may damage the finish.

If you need further assistance call Quoizel Customer Care at 1-800-645-3184 (9:00am - 5:00pm EST), or visit us on-line at www.quoizel.com.

### **PACKAGE CONTENTS**



### **MOUNTING HARDWARE**











Outlet Box Screw x 2



















Your installation is now complete! Restore electricity and save this sheet for future reference.