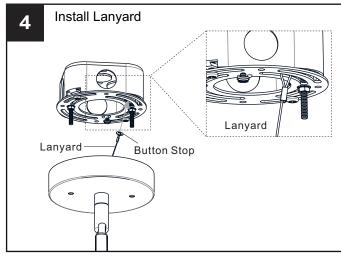

### **MOUNTING HARDWARE**

Outlet Box Screw x 2

Your installation is now complete! Restore electricity and save this sheet for future reference.