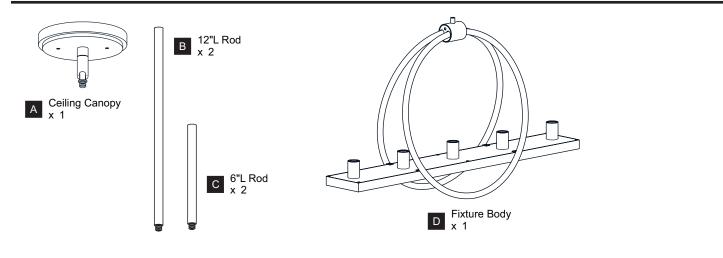

IC SHOCK Before beginning installation, turn off electricity at the circuit breaker box or the main fuse box. RISK OF FIRE Use bulbs specified by the markings and/or labels on the fixture. ٠
- •
- CAUTION
- For your safety, read instructions completely before beginning installation.
- If in doubt about electrical installation, consult a licensed electrician.
- Turn off electricity to fixture before replacing the bulb(s).

#### **TOOLS REQUIRED**



#### **CARE AND MAINTENANCE**

Wipe clean using soft, dry cloth or static duster. Always avoid using harsh chemicals and abrasives to clean fixture as they may damage the finish.

If you need further assistance call Quoizel Customer Care at 1-800-645-3184 (9:00am - 5:00pm EST), or visit us on-line at www.quoizel.com.

#### **PACKAGE CONTENTS**



#### **MOUNTING HARDWARE**



### INSTALLATION



Your installation is now complete! Restore electricity and save this sheet for future reference.