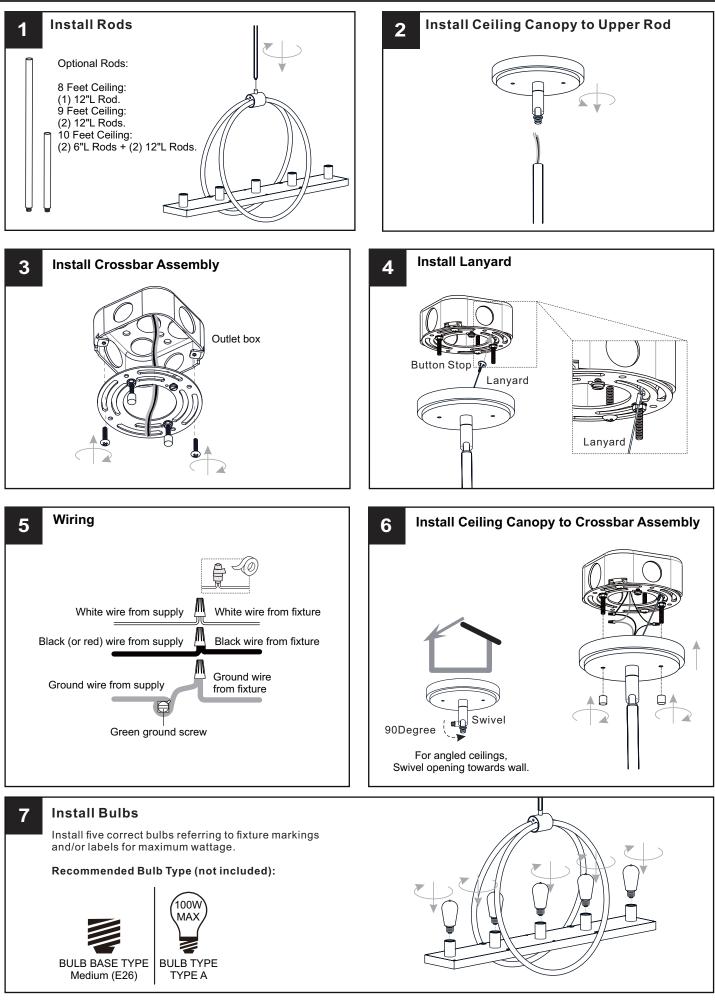

### INSTALLATION

Your installation is now complete! Restore electricity and save this sheet for future reference.