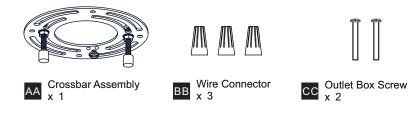

allation, turn off electricity at the circuit breaker box or the main fuse box. RISK OF FIRE Use bulbs specified by the markings and/or labels on the fixture. ٠
- •
- CAUTION
- For your safety, read instructions completely before beginning installation.
- If in doubt about electrical installation, consult a licensed electrician.
- Turn off electricity to fixture before replacing the bulb(s).

#### **TOOLS REQUIRED**



#### **CARE AND MAINTENANCE**

Wipe clean using soft, dry cloth or static duster. Always avoid using harsh chemicals and abrasives to clean fixture as they may damage the finish.

If you need further assistance call Quoizel Customer Care at 1-800-645-3184 (9:00am - 5:00pm EST), or visit us on-line at www.quoizel.com.

#### **PACKAGE CONTENTS**



#### **MOUNTING HARDWARE**



### INSTALLATION



Your installation is now complete! Restore electricity and save this sheet for future reference.