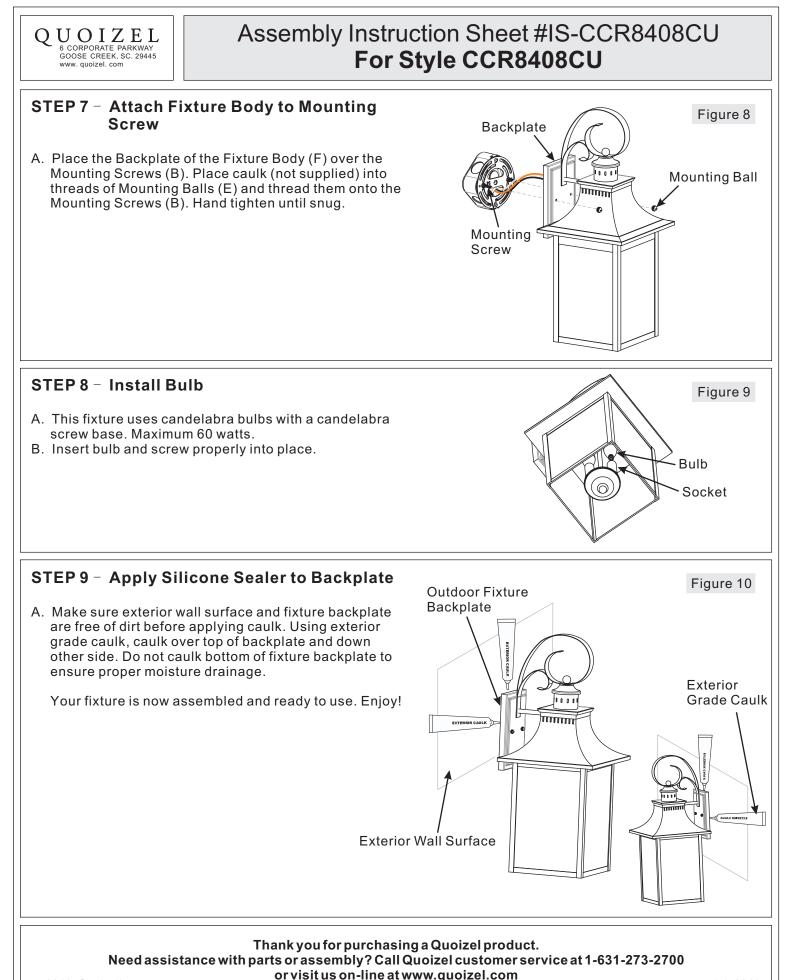

subject glass parts to any shock while in operation or shattering may result.

# Package Contents

| Part | Description    | Quantity |
|------|----------------|----------|
| Α    | Crossbar       | 1 pc.    |
| В    | Mounting Screw | 2 pcs.   |
| С    | Lock Washer    | 2 pcs.   |
| D    | Hex Nut        | 2 pcs.   |
| E    | Mounting Ball  | 2 pcs.   |
| F    | Fixture Body   | 1 pc.    |
| G    | Glass Panel    | 4 pcs.   |



#### Thank you for purchasing a Quoizel product. Need assistance with parts or assembly? Call Quoizel customer service at 1-631-273-2700 or visit us on-line at www.guoizel.com

© 2013 Quoizel Inc.

1of6

July2013

F





## Assembly Instruction Sheet #IS-CCR8408CU For Style CCR8408CU





4of6



## Assembly Instruction Sheet #IS-CCR8408CU For Style CCR8408CU





#### © 2013 Quoizel Inc.

6of6

July2013