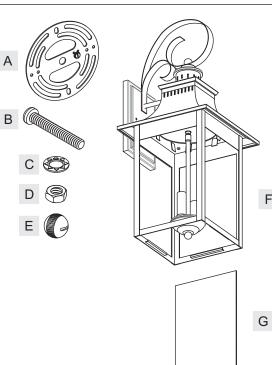

# Package Contents

| Part | Description    | Quantity |
|------|----------------|----------|
| Α    | Crossbar       | 1 pc.    |
| В    | Mounting Screw | 2 pcs.   |
| С    | Lock Washer    | 2 pcs.   |
| D    | Hex Nut        | 2 pcs.   |
| E    | Mounting Ball  | 2 pcs.   |
| F    | Fixture Body   | 1 pc.    |
| G    | Glass Panel    | 4 pcs.   |

F