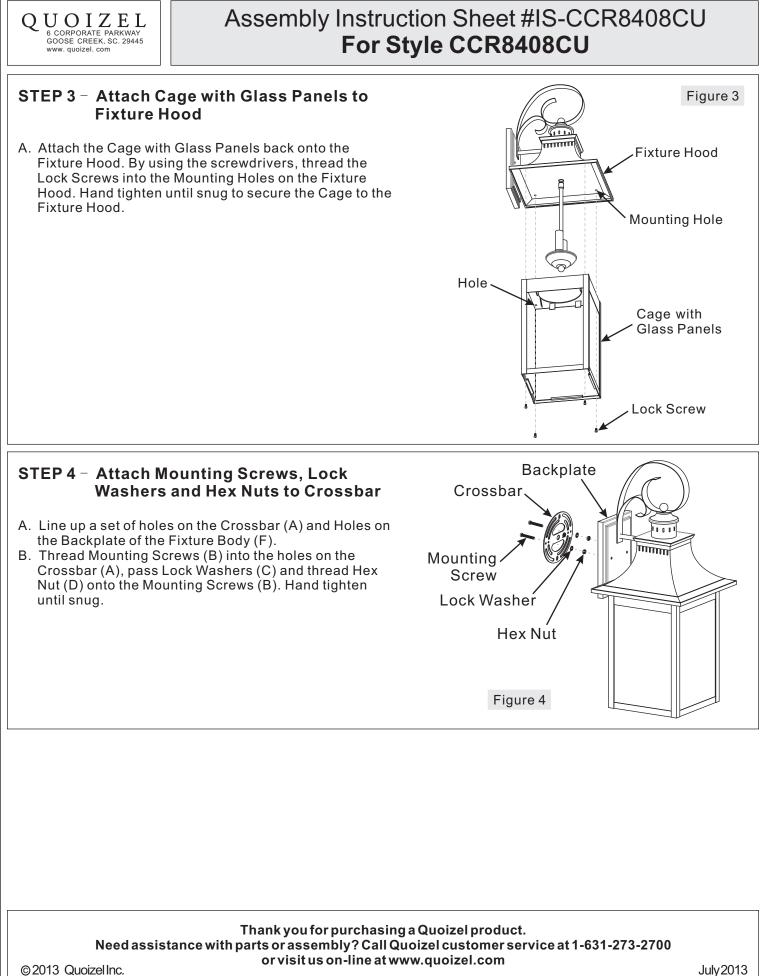

# Assembly Instruction Sheet #IS-CCR8408CU For Style CCR8408CU

Tools Required: Flathead screwdriver, Phillips screwdriver, pliers, wire cutters, wire strippers, electrical tape, safety glasses.

Bulb Recommended: (2) Candelabra Base 60W Maximum Estimated Assembly Time: 20-30 minutes

# Package Contents

| Part | Description    | Quantity |
|------|----------------|----------|
| Α    | Crossbar       | 1 pc.    |
| В    | Mounting Screw | 2 pcs.   |
| С    | Lock Washer    | 2 pcs.   |
| D    | Hex Nut        | 2 pcs.   |
| E    | Mounting Ball  | 2 pcs.   |
| F    | Fixture Body   | 1 pc.    |
| G    | Glass Panel    | 4 pcs.   |