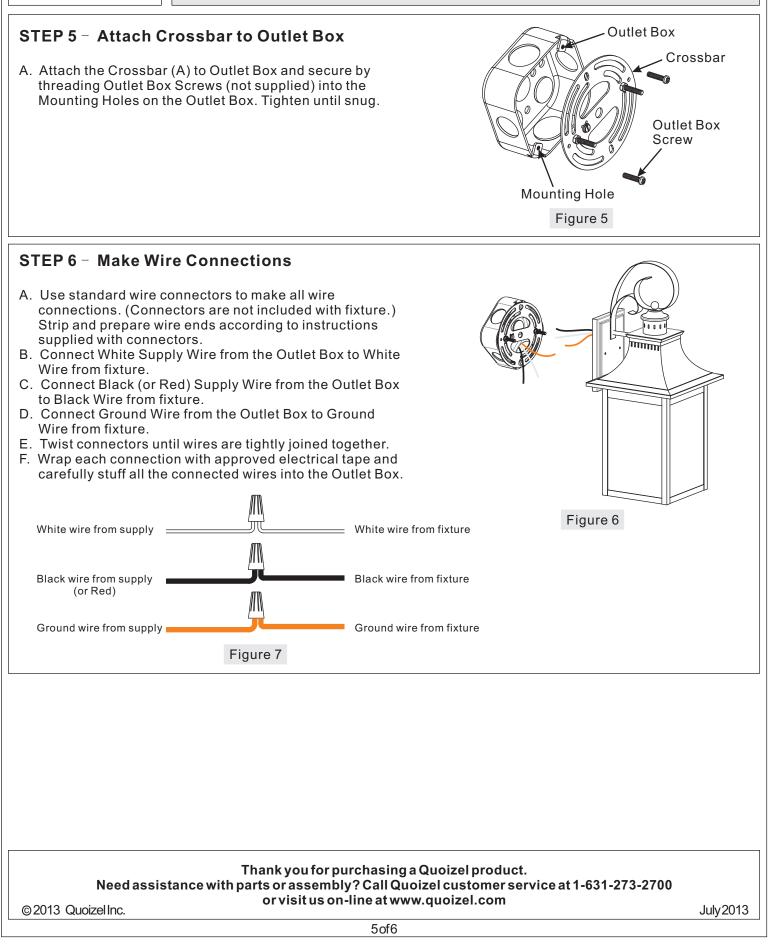

t subject glass parts to any shock while in operation or shattering may result.

# Package Contents

| Part | Description    | Quantity |
|------|----------------|----------|
| Α    | Crossbar       | 1 pc.    |
| В    | Mounting Screw | 2 pcs.   |
| С    | Lock Washer    | 2 pcs.   |
| D    | Hex Nut        | 2 pcs.   |
| E    | Mounting Ball  | 2 pcs.   |
| F    | Fixture Body   | 1 pc.    |
| G    | Glass Panel    | 4 pcs.   |



#### Thank you for purchasing a Quoizel product. Need assistance with parts or assembly? Call Quoizel customer service at 1-631-273-2700 or visit us on-line at www.guoizel.com

© 2013 Quoizel Inc.

1of6

July2013

F





## Assembly Instruction Sheet #IS-CCR8408CU For Style CCR8408CU





4of6



## Assembly Instruction Sheet #IS-CCR8408CU For Style CCR8408CU





#### © 2013 Quoizel Inc.

6of6

July2013