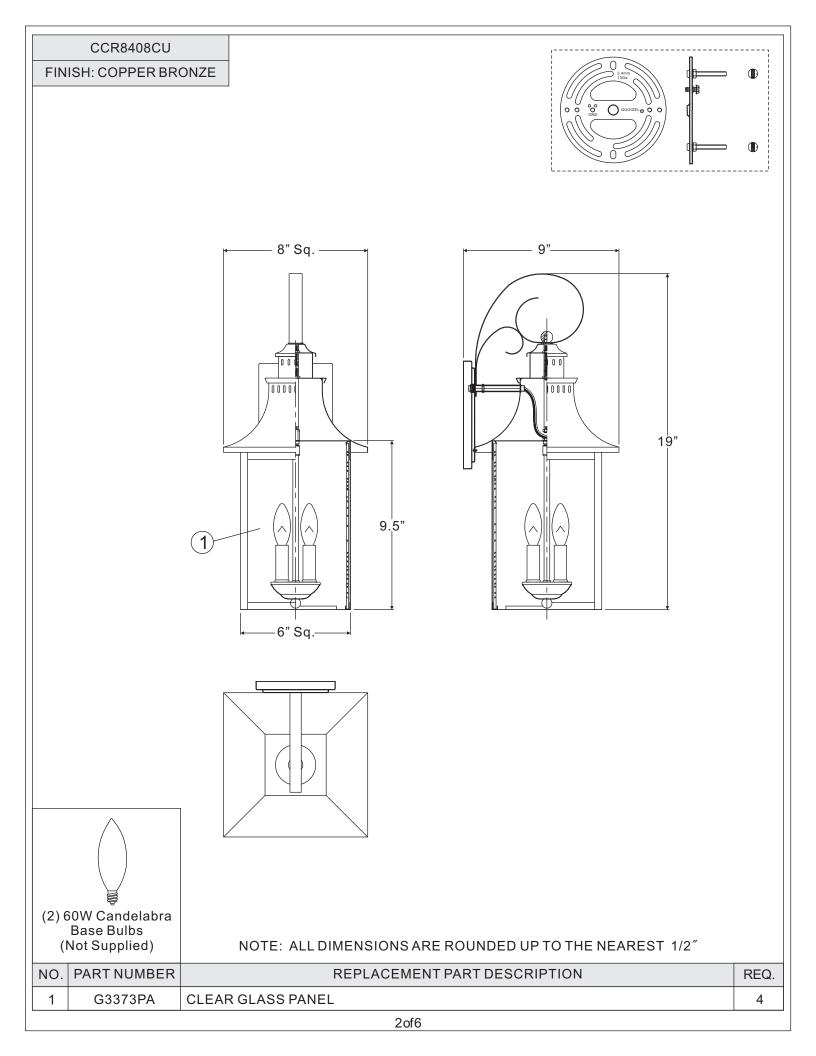

# Package Contents

| Part | Description    | Quantity |
|------|----------------|----------|
| Α    | Crossbar       | 1 pc.    |
| В    | Mounting Screw | 2 pcs.   |
| С    | Lock Washer    | 2 pcs.   |
| D    | Hex Nut        | 2 pcs.   |
| E    | Mounting Ball  | 2 pcs.   |
| F    | Fixture Body   | 1 pc.    |
| G    | Glass Panel    | 4 pcs.   |