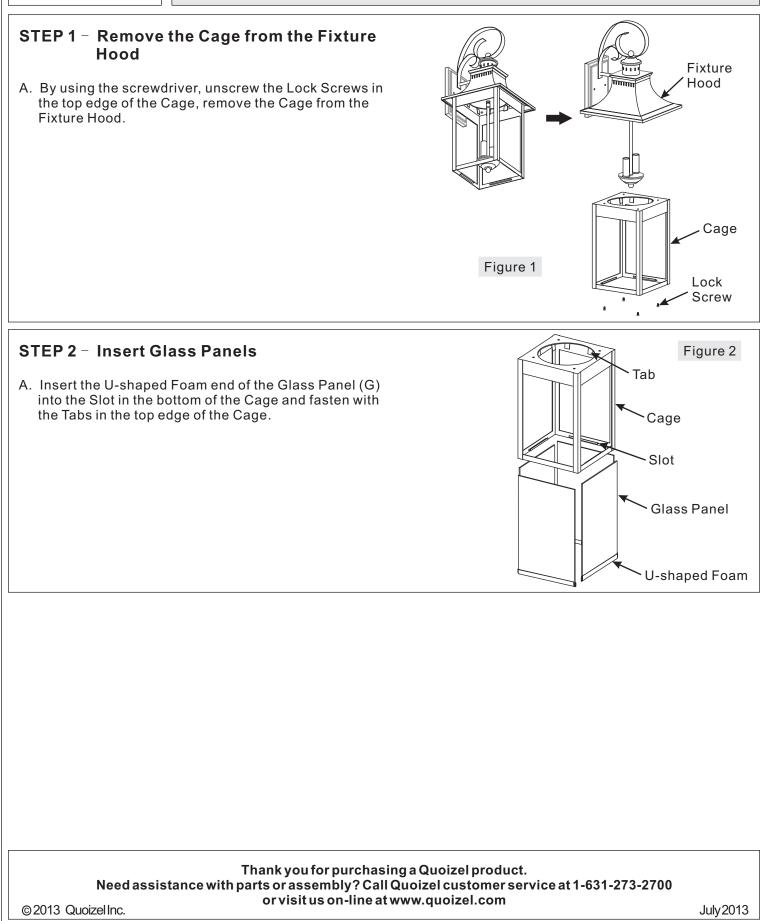

ulbs. Make sure bulbs are given sufficient time to cool before removal. Do not subject glass parts to any shock while in operation or shattering may result.

# Package Contents

| Part | Description    | Quantity |
|------|----------------|----------|
| Α    | Crossbar       | 1 pc.    |
| В    | Mounting Screw | 2 pcs.   |
| С    | Lock Washer    | 2 pcs.   |
| D    | Hex Nut        | 2 pcs.   |
| E    | Mounting Ball  | 2 pcs.   |
| F    | Fixture Body   | 1 pc.    |
| G    | Glass Panel    | 4 pcs.   |



#### Thank you for purchasing a Quoizel product. Need assistance with parts or assembly? Call Quoizel customer service at 1-631-273-2700 or visit us on-line at www.guoizel.com

© 2013 Quoizel Inc.

1of6

July2013

F





## Assembly Instruction Sheet #IS-CCR8408CU For Style CCR8408CU





4of6



## Assembly Instruction Sheet #IS-CCR8408CU For Style CCR8408CU





#### © 2013 Quoizel Inc.

6of6

July2013