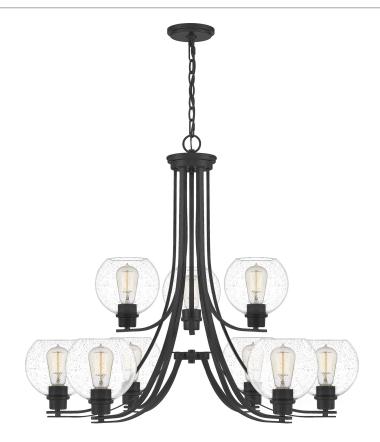

#### PRUS5034MBK

Pruitt Chandelier Matte Black

## **DETAILS**

Material: Steel

Glass/Shade Description: Clear Seeded Glass