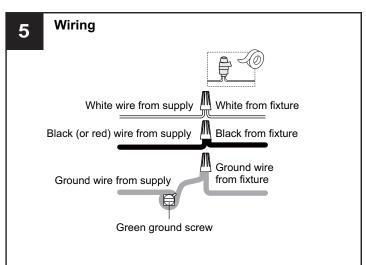

#### WARNING

- RISK OF ELECTRIC SHOCK Before beginning installation, turn off electricity at the circuit breaker box or the main fuse box.
- RISK OF FIRE Use bulbs specified by the markings and/or labels on the fixture.

#### CAUTION

- · For your safety, read instructions completely before beginning installation.
- If in doubt about electrical installation, consult a licensed electrician.
- Turn off electricity to fixture before replacing the bulb(s).