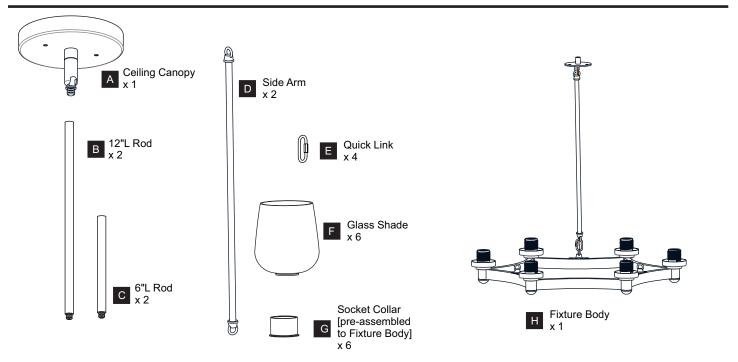

OCK Before beginning installation, turn off electricity at the circuit breaker box or the main fuse box.
- RISK OF FIRE Use bulbs specified by the markings and/or labels on the fixture.

#### CAUTION

- · For your safety, read instructions completely before beginning installation.
- If in doubt about electrical installation, consult a licensed electrician.
- Turn off electricity to fixture before replacing the bulb(s).

### **TOOLS REQUIRED**











# **CARE AND MAINTENANCE**

 Wipe clean using soft, dry cloth or static duster. Always avoid using harsh chemicals and abrasives to clean fixture as they may damage the finish.

If you need further assistance call Quoizel Customer Care at 1-800-645-3184 (9:00am - 5:00pm EST), or visit us on-line at www.quoizel.com.

# **PACKAGE CONTENTS**



# **MOUNTING HARDWARE**











CC Outlet Box Screw















Your installation is now complete! Restore electricity and save this sheet for future reference.