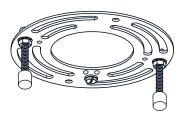

lation, turn off electricity at the circuit breaker box or the main fuse box.
- RISK OF FIRE Use bulbs specified by the markings and/or labels on the fixture.

#### CAUTION

- · For your safety, read instructions completely before beginning installation.
- If in doubt about electrical installation, consult a licensed electrician.
- Turn off electricity to fixture before replacing the bulb(s).

### **TOOLS REQUIRED**











# **CARE AND MAINTENANCE**

 Wipe clean using soft, dry cloth or static duster. Always avoid using harsh chemicals and abrasives to clean fixture as they may damage the finish.

If you need further assistance call Quoizel Customer Care at 1-800-645-3184 (9:00am - 5:00pm EST), or visit us on-line at www.quoizel.com.

# **PACKAGE CONTENTS**



# **MOUNTING HARDWARE**











CC Outlet Box Screw















Your installation is now complete! Restore electricity and save this sheet for future reference.