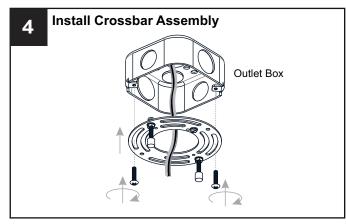

# **MOUNTING HARDWARE**

CC Outlet Box Screw

Your installation is now complete! Restore electricity and save this sheet for future reference.