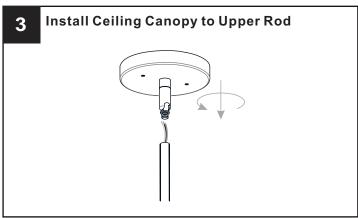

# **MOUNTING HARDWARE**

CC Outlet Box Screw

Your installation is now complete! Restore electricity and save this sheet for future reference.