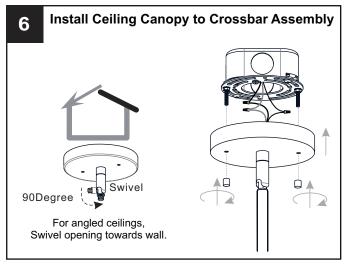

# **MOUNTING HARDWARE**

CC Outlet Box Screw

Your installation is now complete! Restore electricity and save this sheet for future reference.