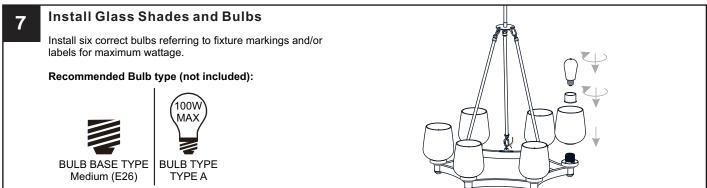

#### WARNING

- RISK OF ELECTRIC SHOCK Before beginning installation, turn off electricity at the circuit breaker box or the main fuse box.
- RISK OF FIRE Use bulbs specified by the markings and/or labels on the fixture.