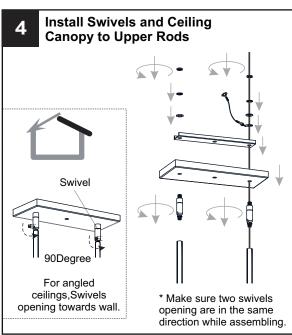

uit breaker box or the main fuse box.
- RISK OF FIRE Use bulbs specified by the markings and/or labels on the fixture.

#### CAUTION

- · For your safety, read instructions completely before beginning installation.
- If in doubt about electrical installation, consult a licensed electrician.
- Turn off electricity to fixture before replacing the bulb(s).

#### **TOOLS REQUIRED**











### **CARE AND MAINTENANCE**

 Wipe clean using soft, dry cloth or static duster. Always avoid using harsh chemicals and abrasives to clean fixture as they may damage the finish.

If you need further assistance call Quoizel Customer Care at 1-800-645-3184 (9:00am - 5:00pm EST), or visit us on-line at www.quoizel.com.

### **PACKAGE CONTENTS**



## **MOUNTING HARDWARE**











Outlet Box Screw



















Your installation is now complete! Restore electricity and save this sheet for future reference.