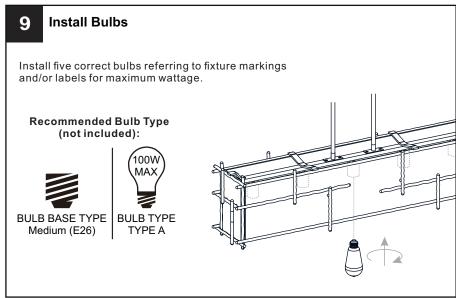

#### **WARNING**

- RISK OF ELECTRIC SHOCK Before beginning installation, turn off electricity at the circuit breaker box or the main fuse box.
- RISK OF FIRE Use bulbs specified by the markings and/or labels on the fixture.