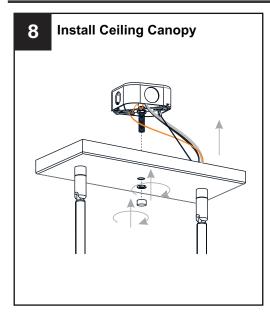

## **MOUNTING HARDWARE**

Outlet Box Screw

Your installation is now complete! Restore electricity and save this sheet for future reference.