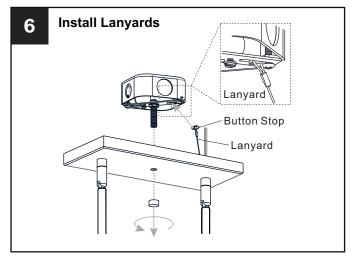

breaker box or the main fuse box.
- RISK OF FIRE Use bulbs specified by the markings and/or labels on the fixture.

#### CAUTION

- · For your safety, read instructions completely before beginning installation.
- If in doubt about electrical installation, consult a licensed electrician.
- Turn off electricity to fixture before replacing the bulb(s).

#### **TOOLS REQUIRED**











### **CARE AND MAINTENANCE**

 Wipe clean using soft, dry cloth or static duster. Always avoid using harsh chemicals and abrasives to clean fixture as they may damage the finish.

If you need further assistance call Quoizel Customer Care at 1-800-645-3184 (9:00am - 5:00pm EST), or visit us on-line at www.quoizel.com.

### **PACKAGE CONTENTS**



## **MOUNTING HARDWARE**











Outlet Box Screw



















Your installation is now complete! Restore electricity and save this sheet for future reference.