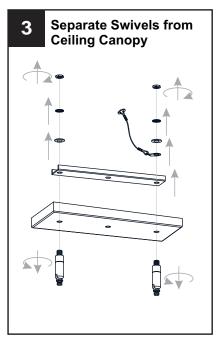

rcuit breaker box or the main fuse box.
- RISK OF FIRE Use bulbs specified by the markings and/or labels on the fixture.

#### CAUTION

- · For your safety, read instructions completely before beginning installation.
- If in doubt about electrical installation, consult a licensed electrician.
- Turn off electricity to fixture before replacing the bulb(s).

#### **TOOLS REQUIRED**











### **CARE AND MAINTENANCE**

 Wipe clean using soft, dry cloth or static duster. Always avoid using harsh chemicals and abrasives to clean fixture as they may damage the finish.

If you need further assistance call Quoizel Customer Care at 1-800-645-3184 (9:00am - 5:00pm EST), or visit us on-line at www.quoizel.com.

### **PACKAGE CONTENTS**



## **MOUNTING HARDWARE**











Outlet Box Screw



















Your installation is now complete! Restore electricity and save this sheet for future reference.