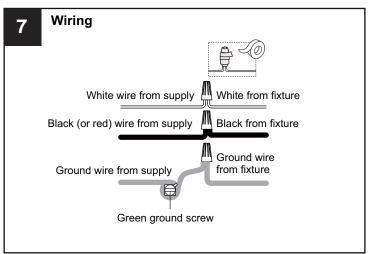

## **MOUNTING HARDWARE**

Outlet Box Screw

Your installation is now complete! Restore electricity and save this sheet for future reference.