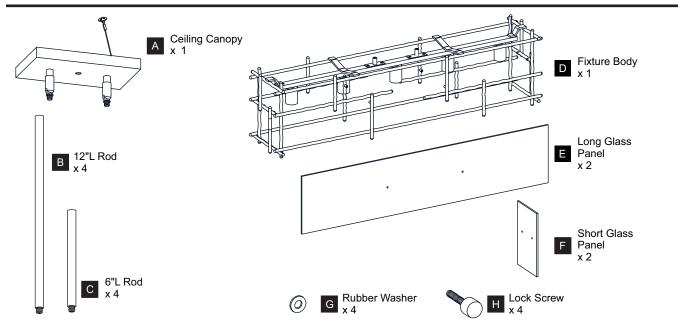

efore beginning installation, turn off electricity at the circuit breaker box or the main fuse box.
- RISK OF FIRE Use bulbs specified by the markings and/or labels on the fixture.

#### CAUTION

- · For your safety, read instructions completely before beginning installation.
- If in doubt about electrical installation, consult a licensed electrician.
- Turn off electricity to fixture before replacing the bulb(s).

#### **TOOLS REQUIRED**











### **CARE AND MAINTENANCE**

 Wipe clean using soft, dry cloth or static duster. Always avoid using harsh chemicals and abrasives to clean fixture as they may damage the finish.

If you need further assistance call Quoizel Customer Care at 1-800-645-3184 (9:00am - 5:00pm EST), or visit us on-line at www.quoizel.com.

### **PACKAGE CONTENTS**



## **MOUNTING HARDWARE**











Outlet Box Screw



















Your installation is now complete! Restore electricity and save this sheet for future reference.