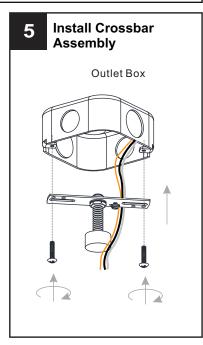

t breaker box or the main fuse box.
- RISK OF FIRE Use bulbs specified by the markings and/or labels on the fixture.

#### CAUTION

- · For your safety, read instructions completely before beginning installation.
- If in doubt about electrical installation, consult a licensed electrician.
- Turn off electricity to fixture before replacing the bulb(s).

#### **TOOLS REQUIRED**











### **CARE AND MAINTENANCE**

 Wipe clean using soft, dry cloth or static duster. Always avoid using harsh chemicals and abrasives to clean fixture as they may damage the finish.

If you need further assistance call Quoizel Customer Care at 1-800-645-3184 (9:00am - 5:00pm EST), or visit us on-line at www.quoizel.com.

### **PACKAGE CONTENTS**



## **MOUNTING HARDWARE**











Outlet Box Screw



















Your installation is now complete! Restore electricity and save this sheet for future reference.