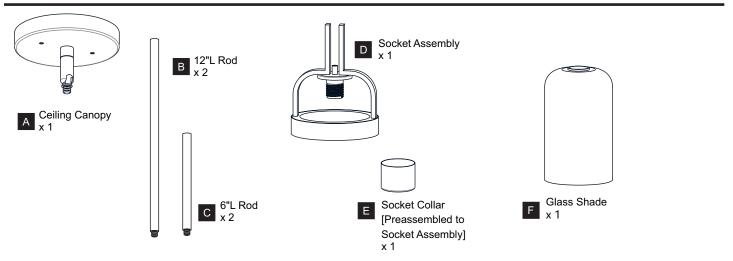

LECTRIC SHOCK Before beginning installation, turn off electricity at the circuit breaker box or the main fuse box.
- RISK OF FIRE Use bulbs specified by the markings and/or labels on the fixture.
- CAUTION
- · For your safety, read instructions completely before beginning installation.
- If in doubt about electrical installation, consult a licensed electrician.
- Turn off electricity to fixture before replacing the bulb(s).

#### **TOOLS REQUIRED**



#### **CARE AND MAINTENANCE**

• Wipe clean using soft, dry cloth or static duster. Always avoid using harsh chemicals and abrasives to clean fixture as they may damage the finish.

If you need further assistance call Quoizel Customer Care at 1-800-645-3184 (9:00am - 5:00pm EST), or visit us on-line at www.quoizel.com.

### PACKAGE CONTENTS



### **MOUNTING HARDWARE**



## INSTALLATION



Your installation is now complete! Restore electricity and save this sheet for future reference.