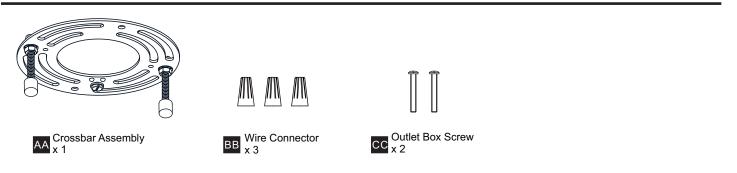

g installation, turn off electricity at the circuit breaker box or the main fuse box.
- RISK OF FIRE Use bulbs specified by the markings and/or labels on the fixture.
- CAUTION
- · For your safety, read instructions completely before beginning installation.
- If in doubt about electrical installation, consult a licensed electrician.
- Turn off electricity to fixture before replacing the bulb(s).

#### **TOOLS REQUIRED**



#### **CARE AND MAINTENANCE**

• Wipe clean using soft, dry cloth or static duster. Always avoid using harsh chemicals and abrasives to clean fixture as they may damage the finish.

If you need further assistance call Quoizel Customer Care at 1-800-645-3184 (9:00am - 5:00pm EST), or visit us on-line at www.quoizel.com.

### PACKAGE CONTENTS



### **MOUNTING HARDWARE**



## INSTALLATION



Your installation is now complete! Restore electricity and save this sheet for future reference.