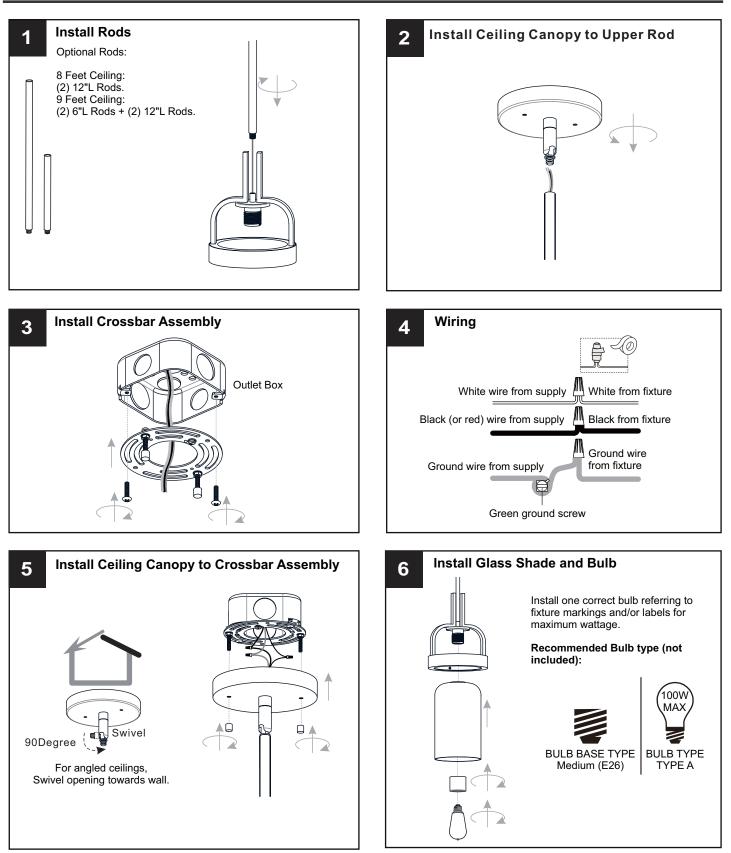

## INSTALLATION

Your installation is now complete! Restore electricity and save this sheet for future reference.