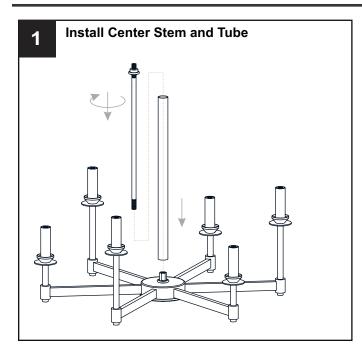

reaker box or the main fuse box.
- RISK OF FIRE Use bulbs specified by the markings and/or labels on the fixture.

### **CAUTION**

- For your safety, read instructions completely before beginning installation.
- If in doubt about electrical installation, consult a licensed electrician.
- Turn off electricity to fixture before replacing the bulb(s).

#### **TOOLS REQUIRED**



### **CARE AND MAINTENANCE**

 Wipe clean using soft, dry cloth or static duster. Always avoid using harsh chemicals and abrasives to clean fixture as they may damage the finish.

If you need further assistance call Quoizel Customer Care at 1-800-645-3184 (9:00am - 5:00pm EST), or visit us on-line at www.quoizel.com.

### **PACKAGE CONTENTS**



## **MOUNTING HARDWARE**







BB Wire Connector

CC Outlet Box Screw















Your installation is now complete! Restore electricity and save this sheet for future reference.