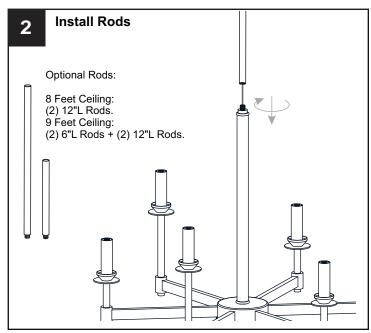

aker box or the main fuse box.
- RISK OF FIRE Use bulbs specified by the markings and/or labels on the fixture.

### **CAUTION**

- For your safety, read instructions completely before beginning installation.
- If in doubt about electrical installation, consult a licensed electrician.
- Turn off electricity to fixture before replacing the bulb(s).

#### **TOOLS REQUIRED**



### **CARE AND MAINTENANCE**

 Wipe clean using soft, dry cloth or static duster. Always avoid using harsh chemicals and abrasives to clean fixture as they may damage the finish.

If you need further assistance call Quoizel Customer Care at 1-800-645-3184 (9:00am - 5:00pm EST), or visit us on-line at www.quoizel.com.

### **PACKAGE CONTENTS**



## **MOUNTING HARDWARE**







BB Wire Connector

CC Outlet Box Screw















Your installation is now complete! Restore electricity and save this sheet for future reference.