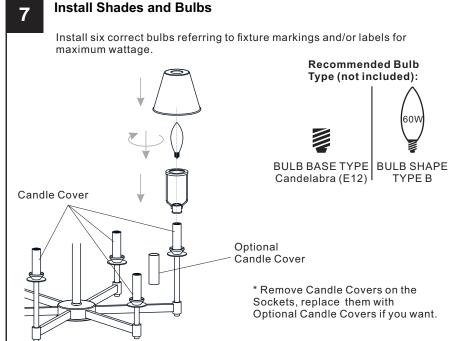

r the main fuse box.
- RISK OF FIRE Use bulbs specified by the markings and/or labels on the fixture.

### **CAUTION**

- For your safety, read instructions completely before beginning installation.
- If in doubt about electrical installation, consult a licensed electrician.
- Turn off electricity to fixture before replacing the bulb(s).

#### **TOOLS REQUIRED**



### **CARE AND MAINTENANCE**

 Wipe clean using soft, dry cloth or static duster. Always avoid using harsh chemicals and abrasives to clean fixture as they may damage the finish.

If you need further assistance call Quoizel Customer Care at 1-800-645-3184 (9:00am - 5:00pm EST), or visit us on-line at www.quoizel.com.

### **PACKAGE CONTENTS**



## **MOUNTING HARDWARE**







BB Wire Connector

CC Outlet Box Screw















Your installation is now complete! Restore electricity and save this sheet for future reference.