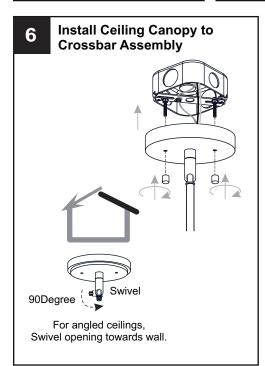

or the main fuse box.
- RISK OF FIRE Use bulbs specified by the markings and/or labels on the fixture.

### **CAUTION**

- For your safety, read instructions completely before beginning installation.
- If in doubt about electrical installation, consult a licensed electrician.
- Turn off electricity to fixture before replacing the bulb(s).

#### **TOOLS REQUIRED**



### **CARE AND MAINTENANCE**

 Wipe clean using soft, dry cloth or static duster. Always avoid using harsh chemicals and abrasives to clean fixture as they may damage the finish.

If you need further assistance call Quoizel Customer Care at 1-800-645-3184 (9:00am - 5:00pm EST), or visit us on-line at www.quoizel.com.

### **PACKAGE CONTENTS**



## **MOUNTING HARDWARE**







BB Wire Connector

CC Outlet Box Screw















Your installation is now complete! Restore electricity and save this sheet for future reference.