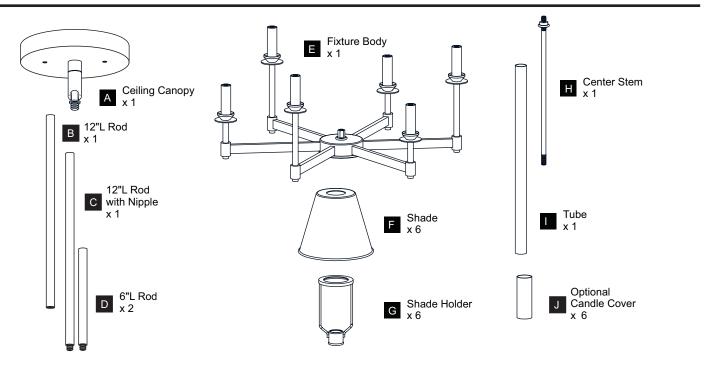

SHOCK Before beginning installation, turn off electricity at the circuit breaker box or the main fuse box.
- RISK OF FIRE Use bulbs specified by the markings and/or labels on the fixture.

### **CAUTION**

- For your safety, read instructions completely before beginning installation.
- If in doubt about electrical installation, consult a licensed electrician.
- Turn off electricity to fixture before replacing the bulb(s).

#### **TOOLS REQUIRED**



### **CARE AND MAINTENANCE**

 Wipe clean using soft, dry cloth or static duster. Always avoid using harsh chemicals and abrasives to clean fixture as they may damage the finish.

If you need further assistance call Quoizel Customer Care at 1-800-645-3184 (9:00am - 5:00pm EST), or visit us on-line at www.quoizel.com.

### **PACKAGE CONTENTS**



## **MOUNTING HARDWARE**







BB Wire Connector

CC Outlet Box Screw















Your installation is now complete! Restore electricity and save this sheet for future reference.