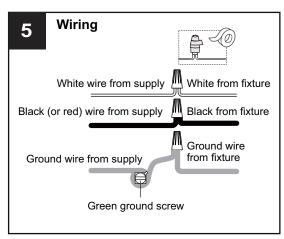

ox or the main fuse box.
- RISK OF FIRE Use bulbs specified by the markings and/or labels on the fixture.

### **CAUTION**

- For your safety, read instructions completely before beginning installation.
- If in doubt about electrical installation, consult a licensed electrician.
- Turn off electricity to fixture before replacing the bulb(s).

#### **TOOLS REQUIRED**



### **CARE AND MAINTENANCE**

 Wipe clean using soft, dry cloth or static duster. Always avoid using harsh chemicals and abrasives to clean fixture as they may damage the finish.

If you need further assistance call Quoizel Customer Care at 1-800-645-3184 (9:00am - 5:00pm EST), or visit us on-line at www.quoizel.com.

### **PACKAGE CONTENTS**



## **MOUNTING HARDWARE**







BB Wire Connector

CC Outlet Box Screw















Your installation is now complete! Restore electricity and save this sheet for future reference.