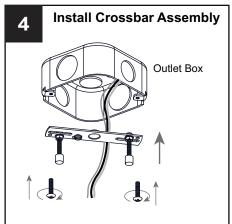

box or the main fuse box.
- RISK OF FIRE Use bulbs specified by the markings and/or labels on the fixture.

### **CAUTION**

- For your safety, read instructions completely before beginning installation.
- If in doubt about electrical installation, consult a licensed electrician.
- Turn off electricity to fixture before replacing the bulb(s).

#### **TOOLS REQUIRED**



### **CARE AND MAINTENANCE**

 Wipe clean using soft, dry cloth or static duster. Always avoid using harsh chemicals and abrasives to clean fixture as they may damage the finish.

If you need further assistance call Quoizel Customer Care at 1-800-645-3184 (9:00am - 5:00pm EST), or visit us on-line at www.quoizel.com.

### **PACKAGE CONTENTS**



## **MOUNTING HARDWARE**







BB Wire Connector

CC Outlet Box Screw















Your installation is now complete! Restore electricity and save this sheet for future reference.