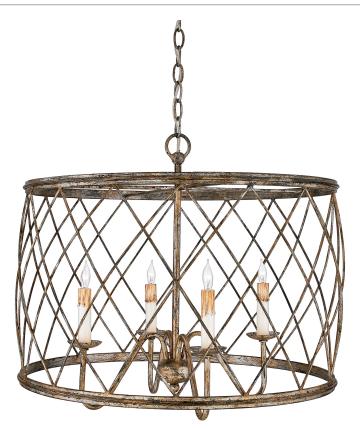

## RDY2823CS

Dury Pendant Century Silver Leaf

#### DIMENSIONS

| Dimensions: 23.00" W x 20.00" H x 23.00" D |
|--------------------------------------------|
| Overall Height: 73.5"                      |
| Canopy Dimensions: 5.50"W x 5.50"D         |
| Chain/Downrod Length: 4'                   |
| Weight: 9.90 lbs                           |

## DETAILS

Material: Steel

## LAMPING

| Light Source: Incandescent |
|----------------------------|
| Bulb Included: No          |
| Bulb Type: Candelabra Base |
| Bulb Quantity: 4           |
| Watts per Bulb: 60         |