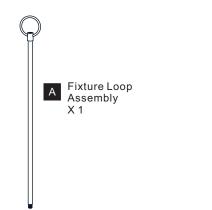

WARNING

- RISK OF ELECTRIC SHOCK Before beginning installation, turn off electricity at the circuit breaker box or the main fuse box.
- RISK OF FIRE Use bulbs specified by the markings and/or labels on the fixture.

- For your safety, read instructions completely before beginning installation.
- If in doubt about electrical installation, consult a licensed electrician. Turn off electricity to fixture before replacing the bulb(s).

## **TOOLS REQUIRED**













# **CARE AND MAINTENANCE**

Wipe clean using soft, dry cloth or static duster. Always avoid using harsh chemicals and abrasives to clean fixture as they may damage

If you need further assistance call Quoizel Customer Care at 1-800-645-3184(9:00am - 5:00pm EST), or visit us on-line at www.quoizel.com

## **PACKAGE CONTENTS**







# **MOUNTING HARDWARE**













**Outlet Box Screw** 











Ceiling Canopy X 1















Your installation is now complete! Restore electricity and save this sheet for future reference.