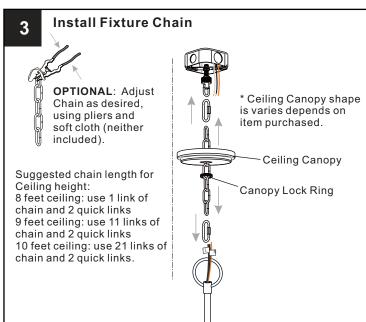

t breaker box or the main fuse box.
- RISK OF FIRE Use bulbs specified by the markings and/or labels on the fixture.

- For your safety, read instructions completely before beginning installation.
- If in doubt about electrical installation, consult a licensed electrician. Turn off electricity to fixture before replacing the bulb(s).

## **TOOLS REQUIRED**













# **CARE AND MAINTENANCE**

Wipe clean using soft, dry cloth or static duster. Always avoid using harsh chemicals and abrasives to clean fixture as they may damage

If you need further assistance call Quoizel Customer Care at 1-800-645-3184(9:00am - 5:00pm EST), or visit us on-line at www.quoizel.com

## **PACKAGE CONTENTS**







# **MOUNTING HARDWARE**













**Outlet Box Screw** 











Ceiling Canopy X 1















Your installation is now complete! Restore electricity and save this sheet for future reference.