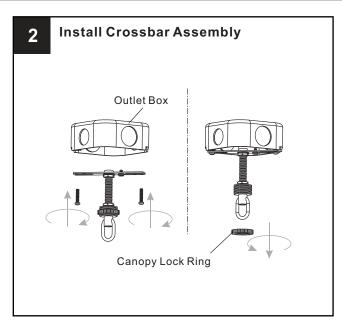

uit breaker box or the main fuse box.
- RISK OF FIRE Use bulbs specified by the markings and/or labels on the fixture.

- For your safety, read instructions completely before beginning installation.
- If in doubt about electrical installation, consult a licensed electrician. Turn off electricity to fixture before replacing the bulb(s).

## **TOOLS REQUIRED**













# **CARE AND MAINTENANCE**

Wipe clean using soft, dry cloth or static duster. Always avoid using harsh chemicals and abrasives to clean fixture as they may damage

If you need further assistance call Quoizel Customer Care at 1-800-645-3184(9:00am - 5:00pm EST), or visit us on-line at www.quoizel.com

## **PACKAGE CONTENTS**







# **MOUNTING HARDWARE**













**Outlet Box Screw** 











Ceiling Canopy X 1















Your installation is now complete! Restore electricity and save this sheet for future reference.