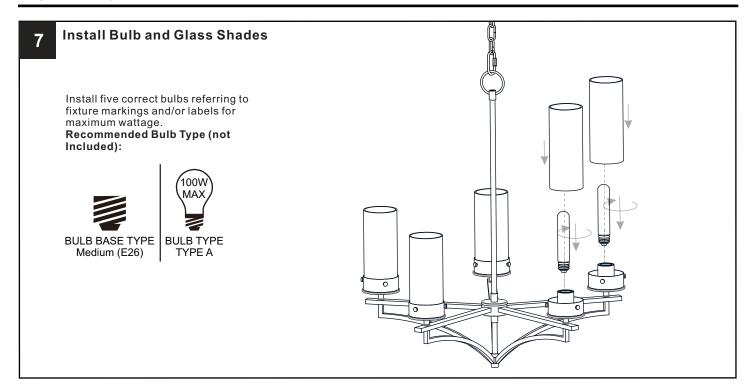

### WARNING

- RISK OF ELECTRIC SHOCK Before beginning installation, turn off electricity at the circuit breaker box or the main fuse box.
- RISK OF FIRE Use bulbs specified by the markings and/or labels on the fixture.