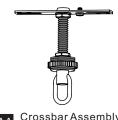

OCK Before beginning installation, turn off electricity at the circuit breaker box or the main fuse box.
- RISK OF FIRE Use bulbs specified by the markings and/or labels on the fixture.

- For your safety, read instructions completely before beginning installation.
- If in doubt about electrical installation, consult a licensed electrician. Turn off electricity to fixture before replacing the bulb(s).

## **TOOLS REQUIRED**













# **CARE AND MAINTENANCE**

Wipe clean using soft, dry cloth or static duster. Always avoid using harsh chemicals and abrasives to clean fixture as they may damage

If you need further assistance call Quoizel Customer Care at 1-800-645-3184(9:00am - 5:00pm EST), or visit us on-line at www.quoizel.com

## **PACKAGE CONTENTS**







# **MOUNTING HARDWARE**













**Outlet Box Screw** 











Ceiling Canopy X 1















Your installation is now complete! Restore electricity and save this sheet for future reference.