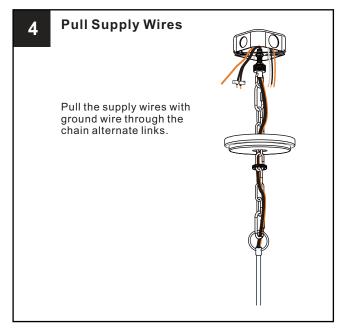

breaker box or the main fuse box.
- RISK OF FIRE Use bulbs specified by the markings and/or labels on the fixture.

- For your safety, read instructions completely before beginning installation.
- If in doubt about electrical installation, consult a licensed electrician. Turn off electricity to fixture before replacing the bulb(s).

## **TOOLS REQUIRED**













# **CARE AND MAINTENANCE**

Wipe clean using soft, dry cloth or static duster. Always avoid using harsh chemicals and abrasives to clean fixture as they may damage

If you need further assistance call Quoizel Customer Care at 1-800-645-3184(9:00am - 5:00pm EST), or visit us on-line at www.quoizel.com

## **PACKAGE CONTENTS**







# **MOUNTING HARDWARE**













**Outlet Box Screw** 











Ceiling Canopy X 1















Your installation is now complete! Restore electricity and save this sheet for future reference.