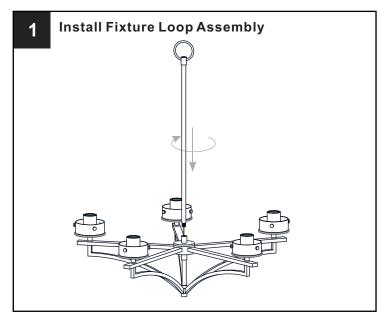

rcuit breaker box or the main fuse box.
- RISK OF FIRE Use bulbs specified by the markings and/or labels on the fixture.

- For your safety, read instructions completely before beginning installation.
- If in doubt about electrical installation, consult a licensed electrician. Turn off electricity to fixture before replacing the bulb(s).

## **TOOLS REQUIRED**













# **CARE AND MAINTENANCE**

Wipe clean using soft, dry cloth or static duster. Always avoid using harsh chemicals and abrasives to clean fixture as they may damage

If you need further assistance call Quoizel Customer Care at 1-800-645-3184(9:00am - 5:00pm EST), or visit us on-line at www.quoizel.com

## **PACKAGE CONTENTS**







# **MOUNTING HARDWARE**













**Outlet Box Screw** 











Ceiling Canopy X 1















Your installation is now complete! Restore electricity and save this sheet for future reference.