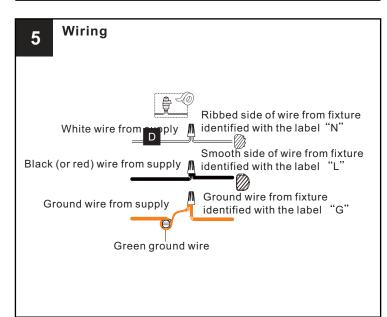

eaker box or the main fuse box.
- RISK OF FIRE Use bulbs specified by the markings and/or labels on the fixture.

- For your safety, read instructions completely before beginning installation.
- If in doubt about electrical installation, consult a licensed electrician. Turn off electricity to fixture before replacing the bulb(s).

## **TOOLS REQUIRED**













# **CARE AND MAINTENANCE**

Wipe clean using soft, dry cloth or static duster. Always avoid using harsh chemicals and abrasives to clean fixture as they may damage

If you need further assistance call Quoizel Customer Care at 1-800-645-3184(9:00am - 5:00pm EST), or visit us on-line at www.quoizel.com

## **PACKAGE CONTENTS**







# **MOUNTING HARDWARE**













**Outlet Box Screw** 











Ceiling Canopy X 1















Your installation is now complete! Restore electricity and save this sheet for future reference.