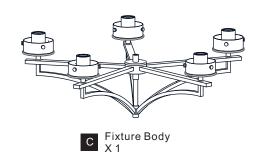

NING

- RISK OF ELECTRIC SHOCK Before beginning installation, turn off electricity at the circuit breaker box or the main fuse box.
- RISK OF FIRE Use bulbs specified by the markings and/or labels on the fixture.

- For your safety, read instructions completely before beginning installation.
- If in doubt about electrical installation, consult a licensed electrician. Turn off electricity to fixture before replacing the bulb(s).

## **TOOLS REQUIRED**













# **CARE AND MAINTENANCE**

Wipe clean using soft, dry cloth or static duster. Always avoid using harsh chemicals and abrasives to clean fixture as they may damage

If you need further assistance call Quoizel Customer Care at 1-800-645-3184(9:00am - 5:00pm EST), or visit us on-line at www.quoizel.com

## **PACKAGE CONTENTS**







# **MOUNTING HARDWARE**













**Outlet Box Screw** 











Ceiling Canopy X 1















Your installation is now complete! Restore electricity and save this sheet for future reference.