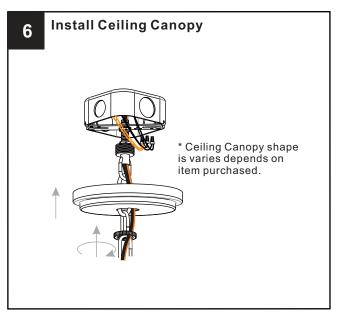

# **MOUNTING HARDWARE**

**Outlet Box Screw** 

Ceiling Canopy X 1

Your installation is now complete! Restore electricity and save this sheet for future reference.