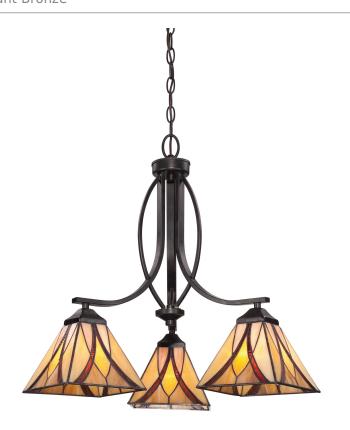

#### TFAS5003VA

Asheville Dinette Chandelier Valiant Bronze

# LAMPING

**DETAILS** 

Material: Steel

Light Source: Incandescent

Bulb Included: No

Glass/Shade Description: Tiffany Glass

Bulb Type: Medium Base
Bulb Quantity: 3
Watts per Bulb: 100