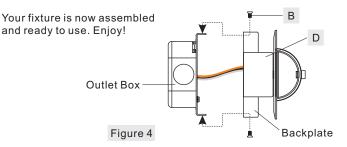

#### STEP 4 - Install the Fixture Body

A. Place the backplate of the Fixture Body (D) onto the Crossbar (A) and secure with Mounting Screws (B). Tighten until snug with screwdrivers.

©2018 Quoizel Inc.

visit us on-line at www.quoizel.com