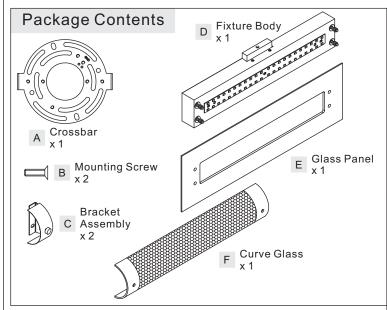

Light Source: LED 22W

Estimated Assembly Time: 20-30 minutes

**Preparation:** Identify and inspect all parts before beginning installation. Check package content list and diagrams below to ensure all parts are present. If any parts are missing or damaged, do not attempt to assemble, install, or operate the fixture. Contact your original place of purchase.