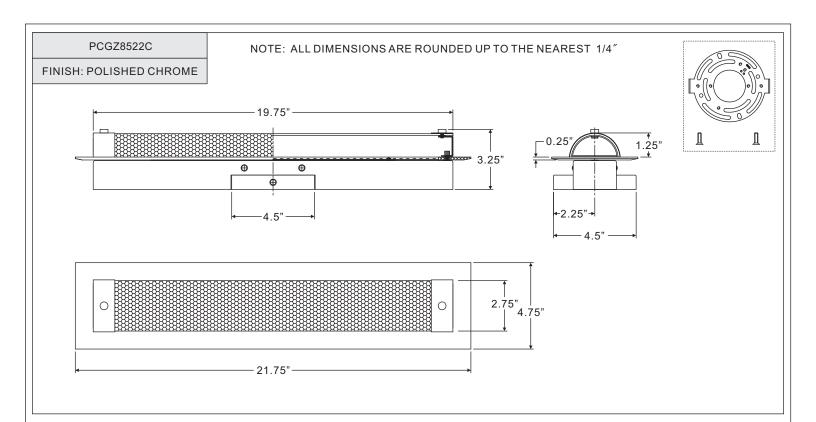

Light Source: LED 22W

Estimated Assembly Time: 20-30 minutes

**Preparation:** Identify and inspect all parts before beginning installation. Check package content list and diagrams below to ensure all parts are present. If any parts are missing or damaged, do not attempt to assemble, install, or operate the fixture. Contact your original place of purchase.