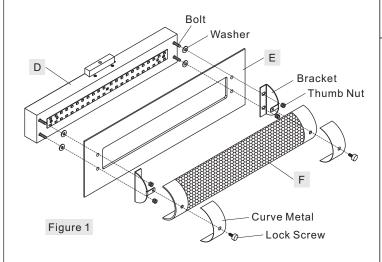

#### STEP 1 - Install Glasses

- A. Remove thumb nuts from bolts on the Fixture Body (D).
- B. Remove lock screw to separate curve metal from bracket.
- C. Place washer, Glass Panel (E) and bracket onto bolts on the Fixture Body (D). Secure by threading thumb nuts onto bolts. Hand tighten until snug.
- D. Place the Curve Glass (F) and curve metals onto brackets and secure with previously removed lock screws. Hand tighten until snug.