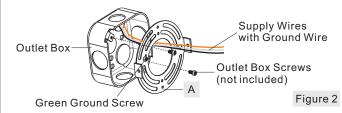

#### STEP 2 - Install the Crossbar to the junction box

A. Attach the Crossbar (A) to the Outlet Box with the head of the Green Ground Screw facing you. Secure it with Outlet Box Screws (not included), tighten until snug.