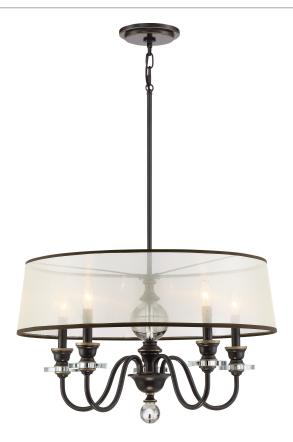

## CRY5005PN

Ceremony Chandelier Palladian Bronze

# **DIMENSIONS**

Dimensions: 25.00" W x 15.50" H x 25.00" D

Overall Height: 56.25"

Canopy Dimensions: 6.00"W x 6.00"D

Chain/Downrod Length: 2 x 6" & 2 x 12" Downrods

Weight: 13.40 lbs

# **DETAILS**

Material: Steel

Glass/Shade Description: Light Amber

Organza Fabric

### **LAMPING**

Light Source: Incandescent

Bulb Included: No

Bulb Type: Candelabra Base

**Bulb Quantity: 5** 

Watts per Bulb: 60