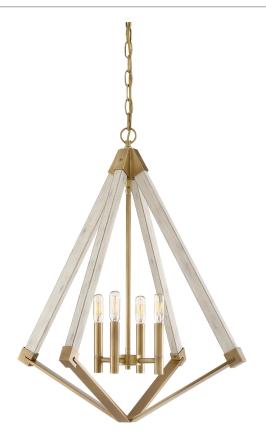

#### **VP5204WS**

View Point Pendant Weathered Brass

## **DIMENSIONS**

Dimensions: 24.00" W x 28.00" H x 24.00" D

Overall Height: 130"

Canopy Dimensions: 5.00"W x 5.00"D

Chain/Downrod Length: 8'

Weight: 13.70 lbs

### **DETAILS**

Material: Steel