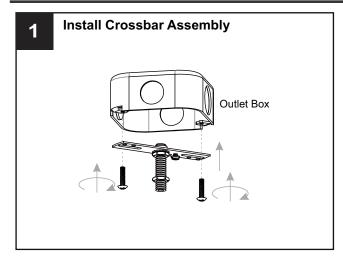

# **MOUNTING HARDWARE**

Your installation is now complete! Restore electricity and save this sheet for future reference.