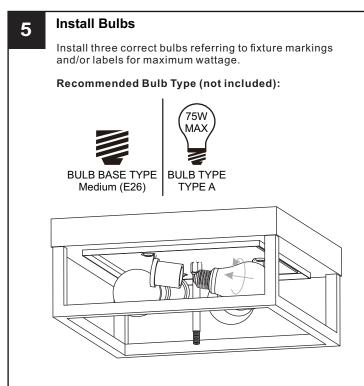

ation, turn off electricity at the circuit breaker box or the main fuse box.
- RISK OF FIRE Use bulbs specified by the markings and/or labels on the fixture.

#### CAUTION

- For your safety, read instructions completely before beginning installation.
- If in doubt about electrical installation, consult a licensed electrician.
- Turn off electricity to fixture before replacing the bulb(s).

### **TOOLS REQUIRED**



# **CARE AND MAINTENANCE**

 Wipe clean using soft, dry cloth or static duster. Always avoid using harsh chemicals and abrasives to clean fixture as they may damage the finish.

If you need further assistance call Quoizel Customer Care at 1-800-645-3184 (9:00am - 5:00pm EST), or visit us on-line at www.quoizel.com.

## **PACKAGE CONTENTS**



# **MOUNTING HARDWARE**















Your installation is now complete! Restore electricity and save this sheet for future reference.