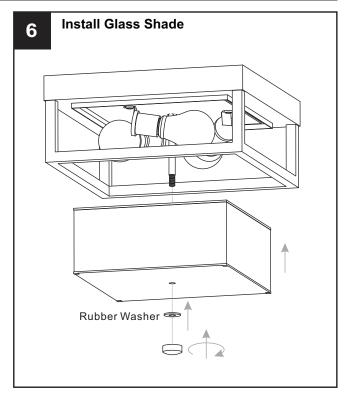

# **MOUNTING HARDWARE**

Your installation is now complete! Restore electricity and save this sheet for future reference.