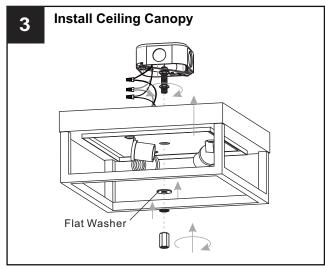

tallation, turn off electricity at the circuit breaker box or the main fuse box.
- RISK OF FIRE Use bulbs specified by the markings and/or labels on the fixture.

#### CAUTION

- For your safety, read instructions completely before beginning installation.
- If in doubt about electrical installation, consult a licensed electrician.
- Turn off electricity to fixture before replacing the bulb(s).

### **TOOLS REQUIRED**



# **CARE AND MAINTENANCE**

 Wipe clean using soft, dry cloth or static duster. Always avoid using harsh chemicals and abrasives to clean fixture as they may damage the finish.

If you need further assistance call Quoizel Customer Care at 1-800-645-3184 (9:00am - 5:00pm EST), or visit us on-line at www.quoizel.com.

## **PACKAGE CONTENTS**



# **MOUNTING HARDWARE**















Your installation is now complete! Restore electricity and save this sheet for future reference.