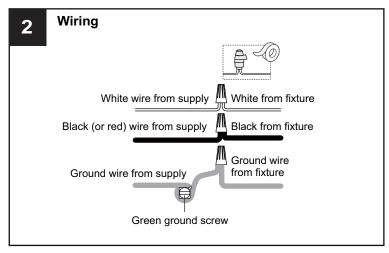

nstallation, turn off electricity at the circuit breaker box or the main fuse box.
- RISK OF FIRE Use bulbs specified by the markings and/or labels on the fixture.

#### CAUTION

- For your safety, read instructions completely before beginning installation.
- If in doubt about electrical installation, consult a licensed electrician.
- Turn off electricity to fixture before replacing the bulb(s).

### **TOOLS REQUIRED**



# **CARE AND MAINTENANCE**

 Wipe clean using soft, dry cloth or static duster. Always avoid using harsh chemicals and abrasives to clean fixture as they may damage the finish.

If you need further assistance call Quoizel Customer Care at 1-800-645-3184 (9:00am - 5:00pm EST), or visit us on-line at www.quoizel.com.

## **PACKAGE CONTENTS**



# **MOUNTING HARDWARE**















Your installation is now complete! Restore electricity and save this sheet for future reference.