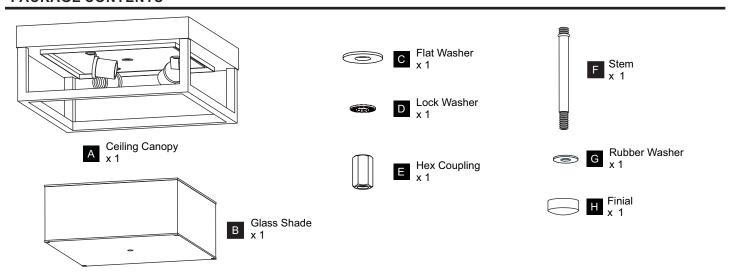

ECTRIC SHOCK Before beginning installation, turn off electricity at the circuit breaker box or the main fuse box.
- RISK OF FIRE Use bulbs specified by the markings and/or labels on the fixture.

#### CAUTION

- For your safety, read instructions completely before beginning installation.
- If in doubt about electrical installation, consult a licensed electrician.
- Turn off electricity to fixture before replacing the bulb(s).

### **TOOLS REQUIRED**



# **CARE AND MAINTENANCE**

 Wipe clean using soft, dry cloth or static duster. Always avoid using harsh chemicals and abrasives to clean fixture as they may damage the finish.

If you need further assistance call Quoizel Customer Care at 1-800-645-3184 (9:00am - 5:00pm EST), or visit us on-line at www.quoizel.com.

## **PACKAGE CONTENTS**



# **MOUNTING HARDWARE**















Your installation is now complete! Restore electricity and save this sheet for future reference.