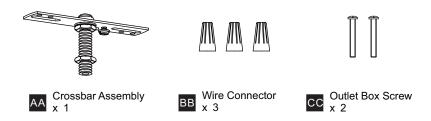

# **MOUNTING HARDWARE**

Your installation is now complete! Restore electricity and save this sheet for future reference.