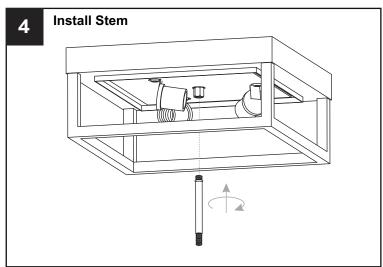

llation, turn off electricity at the circuit breaker box or the main fuse box.
- RISK OF FIRE Use bulbs specified by the markings and/or labels on the fixture.

#### CAUTION

- For your safety, read instructions completely before beginning installation.
- If in doubt about electrical installation, consult a licensed electrician.
- Turn off electricity to fixture before replacing the bulb(s).

### **TOOLS REQUIRED**



# **CARE AND MAINTENANCE**

 Wipe clean using soft, dry cloth or static duster. Always avoid using harsh chemicals and abrasives to clean fixture as they may damage the finish.

If you need further assistance call Quoizel Customer Care at 1-800-645-3184 (9:00am - 5:00pm EST), or visit us on-line at www.quoizel.com.

## **PACKAGE CONTENTS**



# **MOUNTING HARDWARE**















Your installation is now complete! Restore electricity and save this sheet for future reference.