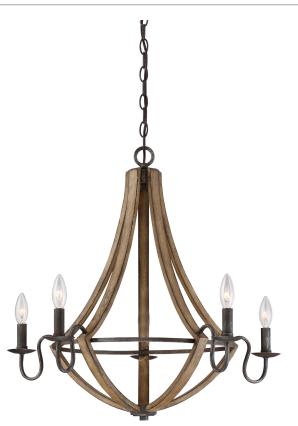

#### SHR5005RK Shire Chandelier

Rustic Black

# DIMENSIONS

| Dimensions: 26.50" W x 25.00" H x 26.50" D |
|--------------------------------------------|
| Overall Height: 79"                        |
| Canopy Dimensions: 5.00"W x 5.00"D         |
| Chain/Downrod Length: 4'                   |
| Weight: 8.50 lbs                           |

#### DETAILS

Material: Steel

# LAMPING

| Light Source: Incandescent |  |
|----------------------------|--|
| Bulb Included: No          |  |
| Bulb Type: Candelabra Base |  |
| Bulb Quantity: 5           |  |
| Watts per Bulb: 60         |  |