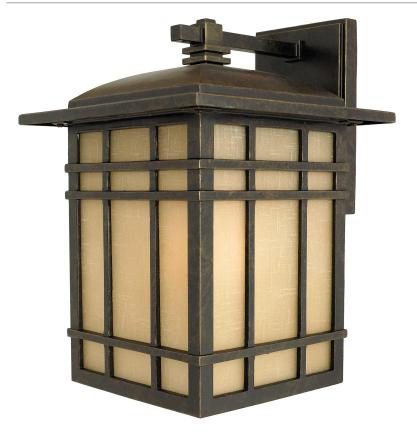

## **HC8409IB**

Hillcrest Outdoor Lantern Imperial Bronze

# **DIMENSIONS**

Dimensions: 9.00" W x 12.50" H x 10.00" D

Backplate Dimensions: 7.00"H x 4.50"W

HCWO: 2.75"

Weight: 5.90 lbs

# **DETAILS**

Material: Aluminum

Glass/Shade Description: Translucent Linen

Glass