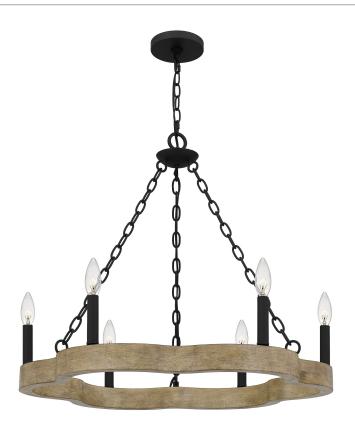

#### CRX5027MBK

Croix Chandelier Matte Black

# **DIMENSIONS**

Dimensions: 27" W x 24.25" H x 27" D

Overall Height: 76.75"

Canopy Dimensions: 5.00"W x 0.75"D

Chain/Downrod Length: 4'

Weight: 9.84 lbs

## **DETAILS**

Material: Steel