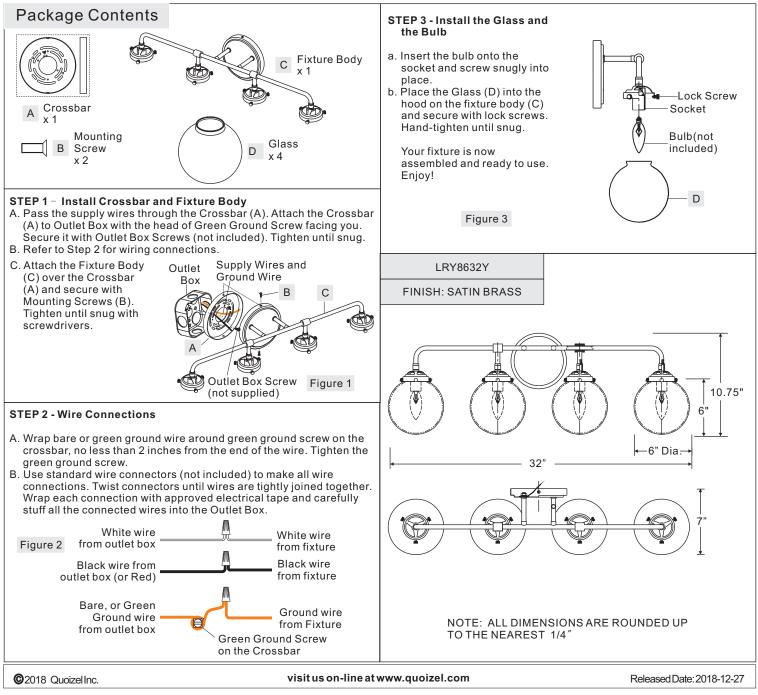

## QUOIZEL.

## Installation Guide #IS-LRY8632Y For Style LRY8632Y

Please go to www.quoizel.com for product cleaning tips. Go to the Care + Maintenance selection.

Tools Required: Flathead screwdriver, Phillips screwdriver, pliers, wire cutters, wire strippers, electrical tape, safety glasses.

Light Source: (4) B10 Candelabra Base bulbs 60W Maximum, bulb not included.

Estimated Assembly Time: 30-45 minutes

**Preparation:** Identify and inspect all parts before beginning installation. Check package content list and diagrams below to ensure all parts are present. If any parts are missing or damaged, do not attempt to assemble, install, or operate the fixture. Missing Parts? Contact your original place of purchase.

## $\Delta$ Warnings and Cautions

Turn off electricity at circuit breaker or main fuse box before installation. Consult a licensed electrician if in doubt.

These instructions are provided for your safety. It is very important you read them completely before installing the fixture. We strongly recommend that a licensed, professional electrician perform the installation.

Disconnect fixture from power source before replacing bulbs. Make sure bulbs are given sufficient time to cool before removal.