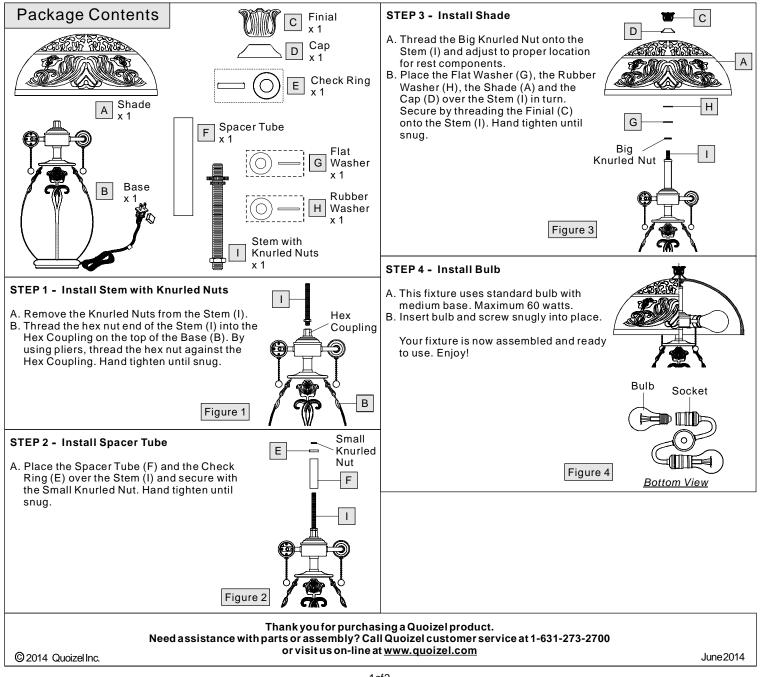

## Assembly Instruction Sheet #IS-QJ6781TR For Style QJ6781TR

Quoizel, Inc. 6 Corporate Parkway Goose Creek, SC 29445

**Customer Service** Phone 631 273 2700 Fax 631.231.7102 www.quoizel.com

Tools Required: Flathead screwdriver, Phillips screwdriver, pliers, wire cutters, wire strippers, electrical tape, safety glasses.

Bulb Recommended: (2) Medium Base 60W Maximum, Alternate bulb (2) 13W CFL Estimated Assembly Time: 10-15 minutes Preparation: Identify and inspect all parts before beginning installation. Check package content list and diagrams

below to be sure all parts are present. If any parts are missing or damaged, do not attempt to assemble, install, or operate the fixture. Contact customer service for replacement parts.