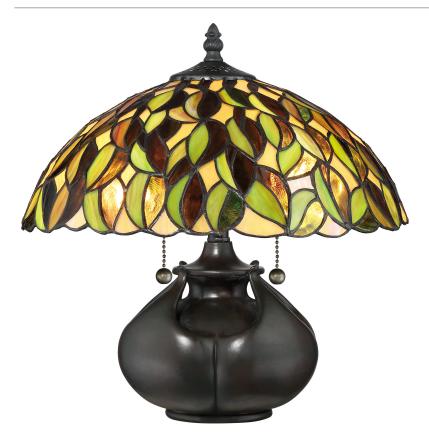

#### TF3181T

Greenwood Table Lamp Valiant Bronze

# **DETAILS**

Material: Resin/Steel

Glass/Shade Description: Tiffany Glass