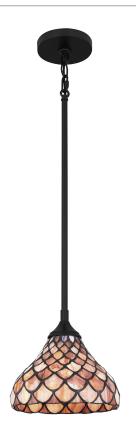

#### **TF5328MBK**

Ursa Mini Pendant Matte Black

# **DIMENSIONS**

Dimensions: 8.25" W x 7.5" H x 8.25" D

Overall Height: 49.25"

Canopy Dimensions: 4.75"W x 0.75"D

Chain/Downrod Length: 2 (0.5"D x 6") and 2 (0.5"D x 12")

Down Rods

Weight: 3.52 lbs

# **DETAILS**

Material: Steel

Glass/Shade Description: Multicolor Art Glass

- Glass - Stained Glass/Tiffany