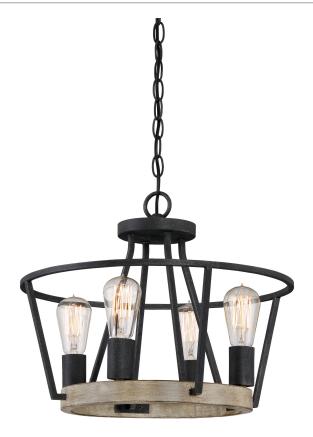

#### **BRT1717GK**

Brockton Semi-Flush Mount Grey Ash

## **DIMENSIONS**

Dimensions: 17.50" W x 12.25" H x 17.50" D

Canopy Dimensions: 5.00"W x 5.00"D

Chain/Downrod Length: 4'

Weight: 6.82 lbs

# **DETAILS**

Material: Steel

#### **LAMPING**

Light Source: Incandescent

Bulb Included: No

Bulb Type: Medium Base

Bulb Quantity: 4

Watts per Bulb: 100