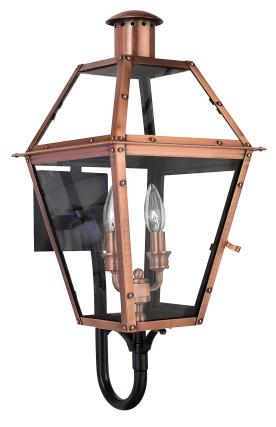

#### R08311AC

Rue De Royal Outdoor Lantern Aged Copper

#### DIMENSIONS

| Dimensions: 10.50" W x 23.50" H x 12.75" D |
|--------------------------------------------|
| Backplate Dimensions: 5.00"H x 5.00"W      |
| HCWO: 10.5"                                |
| Weight: 9.50 lbs                           |

## DETAILS

|                                      | Material: Copper/Steel               |   |
|--------------------------------------|--------------------------------------|---|
| Glass/Shade Description: Clear Glass | Glass/Shade Description: Clear Glass | _ |

# LAMPING

| Light Source: Incandescent |
|----------------------------|
| Bulb Included: No          |
| Bulb Type: Candelabra Base |
| Bulb Quantity: 2           |
| Watts per Bulb: 60         |
| Watts per Buid: 60         |