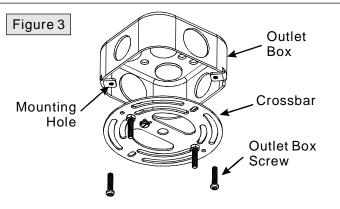

## STEP 3 - Attach Crossbar to Outlet Box

A. Attach the Crossbar (A) to Outlet Box and secure by threading Outlet Box Screws (not supplied) into the Mounting Holes on the Outlet Box. Tighten until snug.