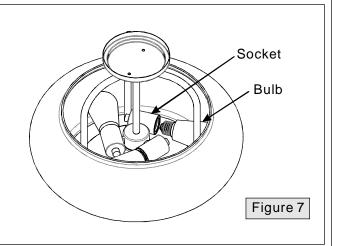

Figure 6

## STEP 6 - Install Bulb

- A. This fixture uses standard bulb 60W (supplied) with a standard screw base. Maximum 100 watts.
- B. Insert bulb and screw properly into place.

Your fixture is now assembled and ready to use. Enjoy!