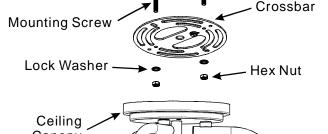

### STEP 2 - Attach Mounting Screws, Lock Washers and Hex Nuts to Crossbar

- A. Line up a set of holes on the Crossbar (A) and Holes on the Ceiling Canopy.
- B. Thread Mounting Screws (B) into the holes on the Crossbar (A), pass Lock Washers (C) and thread Hex Nut (D) onto the Mounting Screws (B). Hand tighten until snug.

# Canopy Figure 2