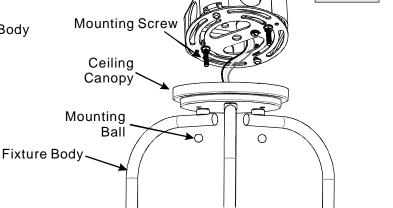

## STEP 5 - Attach Ceiling Canopy to Mounting Screw

A. Place the Ceiling Canopy on the top of the Fixture Body (F) over the Mounting Screws (B) and secure with Mounting Balls (E). Hand tighten until snug.

Figure 4