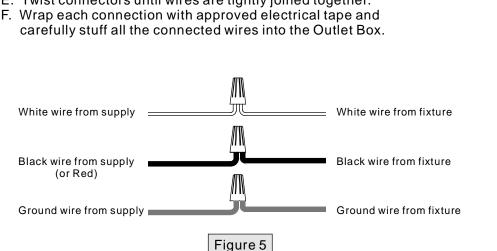

## STEP 4 - Make Wire Connections

- A. Use standard wire connectors to make all wire connections. (Connectors are not included with fixture.) Strip and prepare wire ends according to instructions supplied with connectors.
- B. Connect White Supply Wire from the Outlet Box to White Wire from fixture.
- C. Connect Black (or Red) Supply Wire from the Outlet Box to Black Wire from fixture.
- D. Connect Ground Wire from the Outlet Box to Ground Wire from fixture.
- E. Twist connectors until wires are tightly joined together.
- F. Wrap each connection with approved electrical tape and