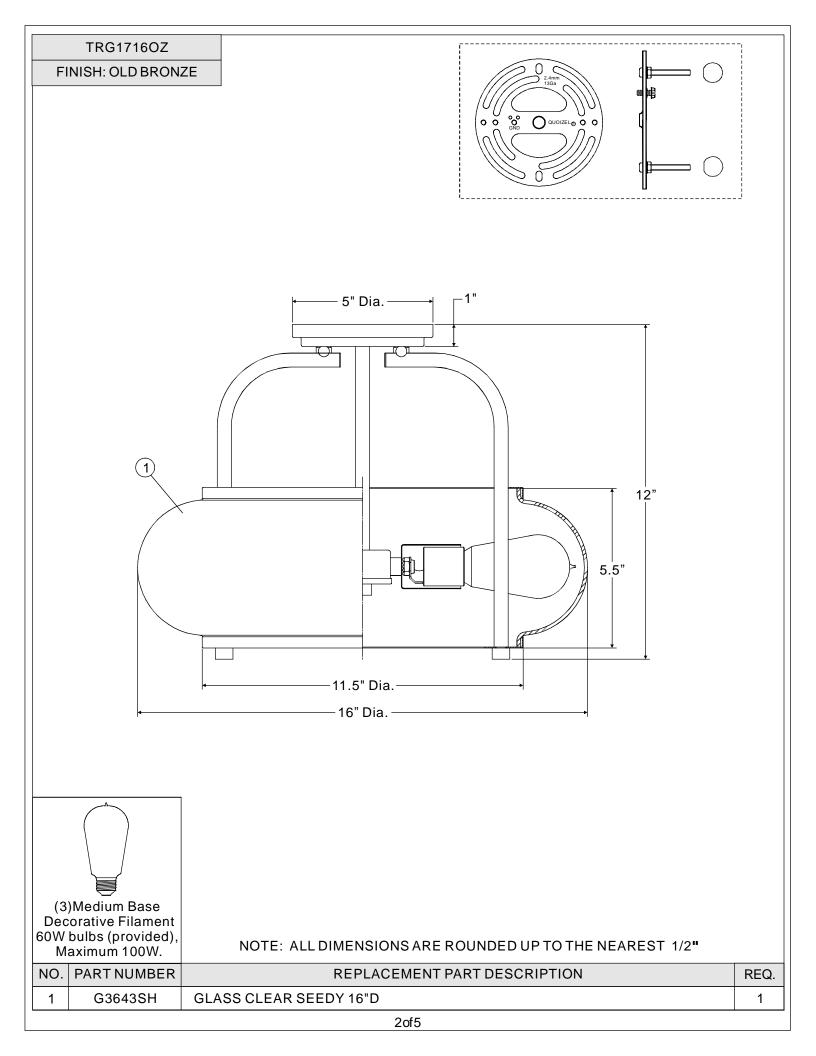

# Assembly Instruction Sheet #IS-TRG1716OZ For Style TRG1716OZ

**Tools Required:** Flathead screwdriver, Phillips screwdriver, pliers, wire cutters, wire strippers, electrical tape, safety glasses.

**Bulb Recommended:** (3) Medium Base Decorative Filament 60W bulb (suppled), Maximum 100W.

|        | Package Co                               | ntents             |                                                                                 |                                               |
|--------|------------------------------------------|--------------------|---------------------------------------------------------------------------------|-----------------------------------------------|
| Part   | Description                              | Quantity           |                                                                                 |                                               |
| А      | Crossbar                                 | 1 pc.              |                                                                                 |                                               |
| В      | Mounting Screw                           | 2 pcs.             |                                                                                 |                                               |
| С      | Lock Washer                              | 2 pcs.             |                                                                                 |                                               |
| D      | Hex Nut                                  | 2 pcs.             | В                                                                               |                                               |
| Е      | Mounting Ball                            | 2 pcs.             |                                                                                 | G                                             |
| F      | Fixture Body                             | 1 pc.              |                                                                                 |                                               |
| G      | Ring                                     | 1 pc.              | C                                                                               |                                               |
| Н      | Shade                                    | 1 pc.              |                                                                                 | ( ) н                                         |
| I      | Shade Holder                             | 1 pc.              |                                                                                 |                                               |
| J      | Lock Ball                                | 3 pcs.             |                                                                                 |                                               |
| K      | Bulb                                     | 3 pcs.             | ] E                                                                             |                                               |
|        |                                          |                    |                                                                                 | J                                             |
|        |                                          |                    |                                                                                 | K                                             |
| 2014 Q | <b>Need assistance with</b> Juoizel Inc. | parts or assembly? | hasing a Quoizel produ<br>Call Quoizel customer<br>ne at <u>www.quoizel.com</u> | nct.<br>service at 1-631-273-2700<br>May 2014 |