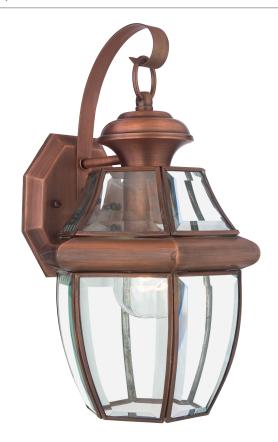

#### **NY8316AC**

Newbury Outdoor Lantern Aged Copper

## **DIMENSIONS**

Dimensions: 8.00" W x 14.00" H x 8.00" D

Backplate Dimensions: 5.50"H x 4.75"W

HCWO: 6.5"

Weight: 2.99 lbs

# **DETAILS**

Material: Copper