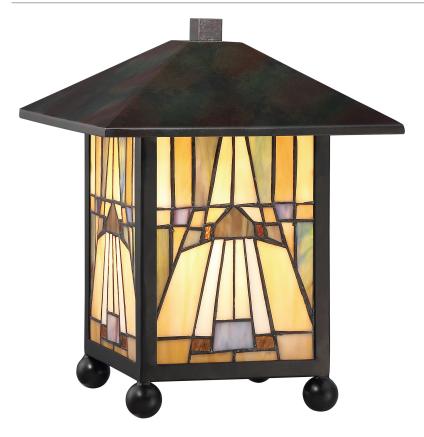

### TFIK6111VA

Inglenook Table Lamp Valiant Bronze

# **DETAILS**

Material: Steel

Glass/Shade Description: Tiffany Glass