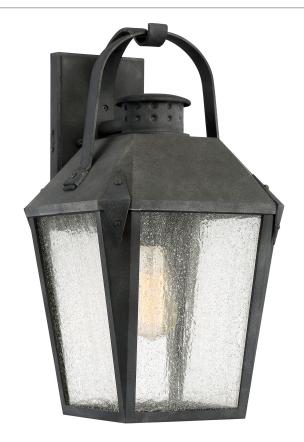

# CRG8410MB

Carriage Outdoor Lantern Mottled Black

## **DETAILS**

Material: Aluminum

Glass/Shade Description: Clear Seeded Glass