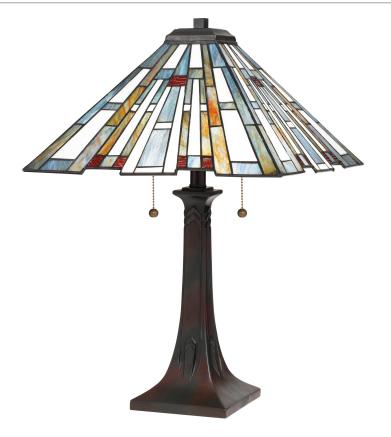

## TFMK6325VA

Maybeck Table Lamp Valiant Bronze

# **DETAILS**

Material: Resin

Glass/Shade Description: Tiffany Glass