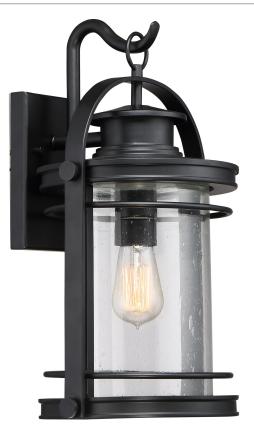

## BKR8410K

Booker Outdoor Lantern Mystic Black

### DIMENSIONS

| Dimensions: 10.75" W x 18.25" H x 10.00" D |
|--------------------------------------------|
| Backplate Dimensions: 7.00"H x 4.50"W      |
| HCWO: 6.5"                                 |
| Weight: 8.36 lbs                           |

#### DETAILS

| Material: Aluminum                          |   |
|---------------------------------------------|---|
|                                             | - |
| Glass/Shade Description: Clear Seeded Glass | , |

#### LAMPING

| Light Source: Incandescent |
|----------------------------|
| Bulb Included: Yes         |
| Bulb Type: Medium Base     |
| Bulb Quantity: 1           |
| Watts per Bulb: 60         |