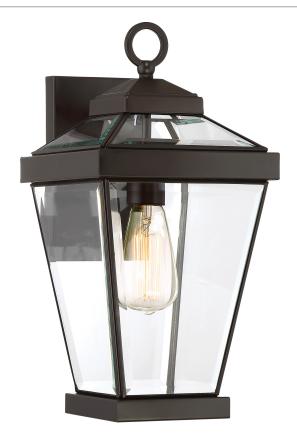

#### **RAV8408WT**

Ravine Outdoor Lantern Western Bronze

### **DETAILS**

Material: Brass