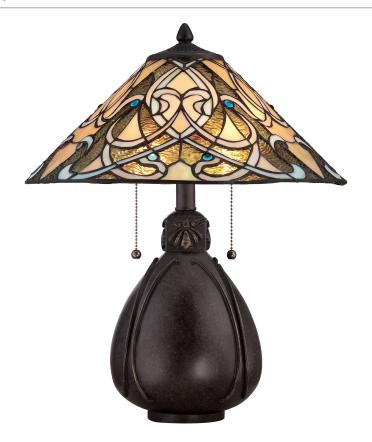

## **TF1846TIB**

India Table Lamp Imperial Bronze

# **DETAILS**

Material: Resin

Glass/Shade Description: Tiffany Glass