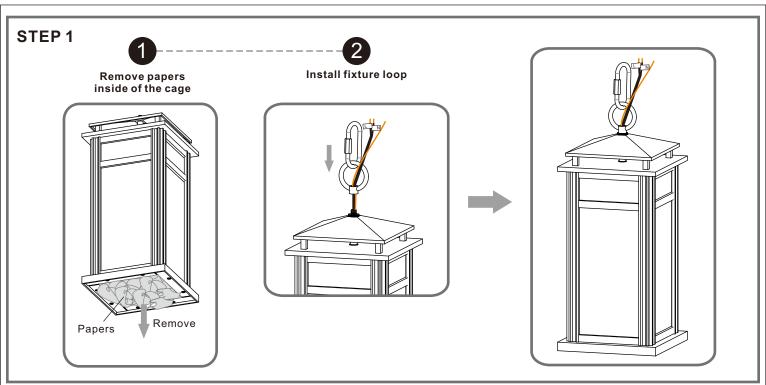

#### Table of **Contents**

Crossbar Assembly Fixture Chain

STEP 3

Wiring STEP 4

**Ceiling Canopy** STEP 5

Step 1 Adjust fixture chain length

Step 2 - 3 Install Fixture Chain

8' ceiling: 12.5" Chain 9' ceiling: 23.5" Chain 10' ceiling: 34.5" Chain