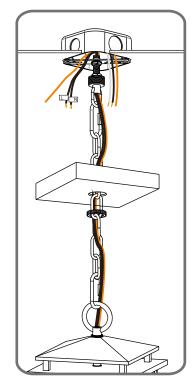

#### Table of **Contents**

Crossbar Assembly Fixture Chain

STEP 3

Wiring STEP 4

**Ceiling Canopy** STEP 5

Step 1 Adjust fixture chain length

Step 2 - 3 Install Fixture Chain

8' ceiling: 12.5" Chain 9' ceiling: 23.5" Chain 10' ceiling: 34.5" Chain

Feed the fixture wires through the loop

on crossbar optional

with the Label "N"

with the label "L"