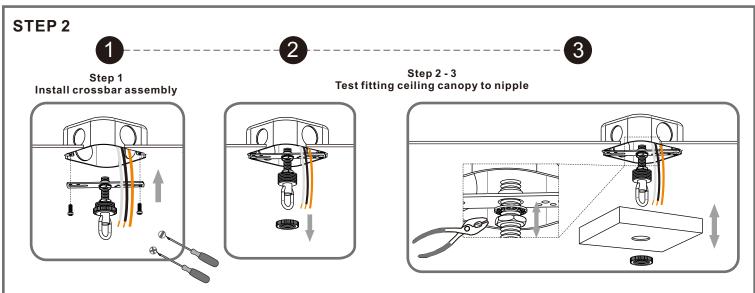

#### Table of **Contents**

Crossbar Assembly Fixture Chain

STEP 3

Wiring STEP 4

**Ceiling Canopy** STEP 5

Step 1 Adjust fixture chain length

Step 2 - 3 Install Fixture Chain

8' ceiling: 12.5" Chain 9' ceiling: 23.5" Chain 10' ceiling: 34.5" Chain