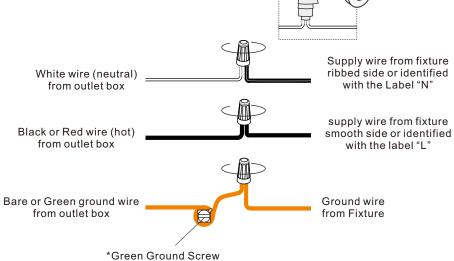

Feed the fixture wires through the loop

on crossbar optional

with the Label "N"

with the label "L"