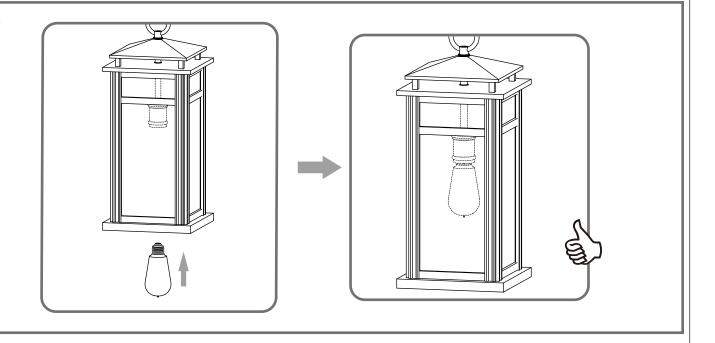

f the electricity at the circuit breaker before installation. Consult a licensed electrician if in doubt about installation.

Turn off power to the fixture and allow the bulbs to cool before replacing.

### **Package Contents**

**Preparation**: Identify and inspect all parts before beginning the installation.

Missing or damaged parts? Contact your original place of purchase.









#### Table of **Contents**



Crossbar Assembly Fixture Chain



STEP 3

Wiring STEP 4

**Ceiling Canopy** STEP 5











Step 1 Adjust fixture chain length



Step 2 - 3 Install Fixture Chain







8' ceiling: 12.5" Chain 9' ceiling: 23.5" Chain 10' ceiling: 34.5" Chain





Feed the fixture wires through the loop





on crossbar optional

with the Label "N"

with the label "L"

# STEP 5



## STEP 6