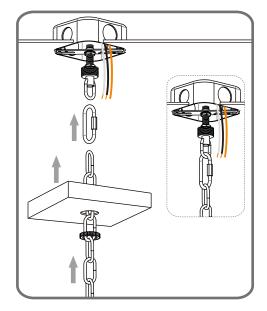

#### Table of **Contents**

Crossbar Assembly Fixture Chain

STEP 3

Wiring STEP 4

**Ceiling Canopy** STEP 5

Step 1 Adjust fixture chain length

Step 2 - 3 Install Fixture Chain

8' ceiling: 12.5" Chain 9' ceiling: 23.5" Chain 10' ceiling: 34.5" Chain

Feed the fixture wires through the loop

on crossbar optional

with the Label "N"

with the label "L"