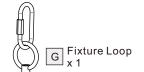

Feed the fixture wires through the loop

on crossbar optional

with the Label "N"

with the label "L"