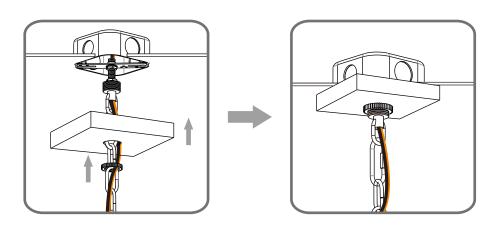

ions

Turn off the electricity at the circuit breaker before installation. Consult a licensed electrician if in doubt about installation.

Turn off power to the fixture and allow the bulbs to cool before replacing.

### **Package Contents**

**Preparation**: Identify and inspect all parts before beginning the installation.

Missing or damaged parts? Contact your original place of purchase.









#### Table of **Contents**



Crossbar Assembly Fixture Chain



STEP 3

Wiring STEP 4

**Ceiling Canopy** STEP 5











Step 1 Adjust fixture chain length



Step 2 - 3 Install Fixture Chain







8' ceiling: 12.5" Chain 9' ceiling: 23.5" Chain 10' ceiling: 34.5" Chain





Feed the fixture wires through the loop





on crossbar optional

with the Label "N"

with the label "L"

# STEP 5



## STEP 6