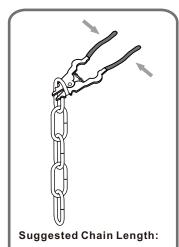

#### Table of **Contents**

Crossbar Assembly Fixture Chain

STEP 3

Wiring STEP 4

**Ceiling Canopy** STEP 5

Step 1 Adjust fixture chain length

Step 2 - 3 Install Fixture Chain

8' ceiling: 12.5" Chain 9' ceiling: 23.5" Chain 10' ceiling: 34.5" Chain