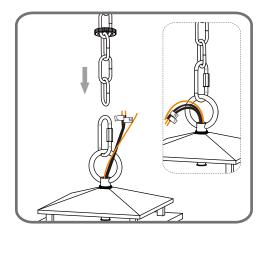

#### Table of **Contents**

Crossbar Assembly Fixture Chain

STEP 3

Wiring STEP 4

**Ceiling Canopy** STEP 5

Step 1 Adjust fixture chain length

Step 2 - 3 Install Fixture Chain

8' ceiling: 12.5" Chain 9' ceiling: 23.5" Chain 10' ceiling: 34.5" Chain

Feed the fixture wires through the loop

on crossbar optional

with the Label "N"

with the label "L"