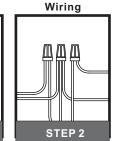

## QUOIZEL.

#### **Installation Guide**

## For Styles KLT8604CLED, KLT8604BNLED and KLT8604WTLED

#### **Tools Required**



#### **Light Source**



LED G9 4.5W Bulb

4BULBSREQUIRED INCLUDED

### ⚠ Warnings and Cautions

Turn off the electricity at the circuit breaker before installation. Consult a licensed electrician if in doubt about installation.

Turn off power to the fixture and allow the bulbs to cool before replacing.

#### **Package Contents**

**Preparation**: Identify and inspect all parts before beginning the installation.

Missing or damaged parts? Contact your original place of purchase.



F LED G9 Bulb



#### **PARTS BAG**



Mounting Screw x 2



C Outlet Box Screw



Inner
B Backplate

D Wire Connector



nade 4 Steel Collar



# Table of Contents



STEP 1



Fixture Body



Shade & Bulb