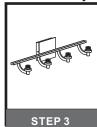

ZEL.

#### **Installation Guide**

## For Styles KLT8604CLED, KLT8604BNLED and KLT8604WTLED

#### **Tools Required**



#### **Light Source**



LED G9 4.5W Bulb

4BULBSREQUIRED INCLUDED

### ⚠ Warnings and Cautions

Turn off the electricity at the circuit breaker before installation. Consult a licensed electrician if in doubt about installation.

Turn off power to the fixture and allow the bulbs to cool before replacing.

#### **Package Contents**

**Preparation**: Identify and inspect all parts before beginning the installation.

Missing or damaged parts? Contact your original place of purchase.



F LED G9 Bulb



#### **PARTS BAG**



Mounting Screw x 2



C Outlet Box Screw



Inner
B Backplate

D Wire Connector



nade 4 Steel Collar



# Table of Contents



STEP 1



Fixture Body



Shade & Bulb