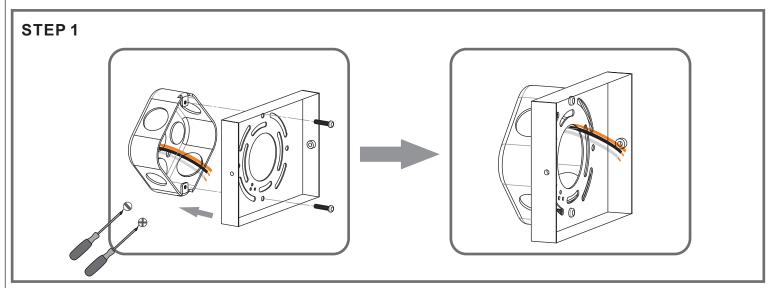

#### **PARTS BAG**

Mounting Screw x 2

C Outlet Box Screw

Inner
B Backplate

D Wire Connector

nade 4 Steel Collar