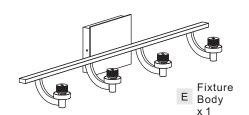

## QUOIZEL.

#### **Installation Guide**

## For Styles KLT8604CLED, KLT8604BNLED and KLT8604WTLED

#### **Tools Required**



#### **Light Source**



LED G9 4.5W Bulb

4BULBSREQUIRED INCLUDED

### ⚠ Warnings and Cautions

Turn off the electricity at the circuit breaker before installation. Consult a licensed electrician if in doubt about installation.

Turn off power to the fixture and allow the bulbs to cool before replacing.

#### **Package Contents**

**Preparation**: Identify and inspect all parts before beginning the installation.

Missing or damaged parts? Contact your original place of purchase.



F LED G9 Bulb



#### **PARTS BAG**



Mounting Screw x 2



C Outlet Box Screw



Inner
B Backplate

D Wire Connector



nade 4 Steel Collar



# Table of Contents



STEP 1



Fixture Body



Shade & Bulb