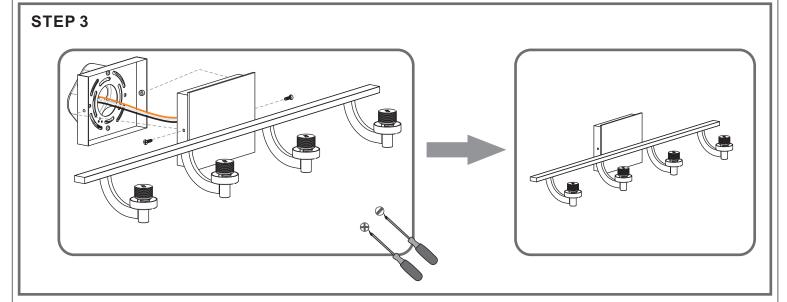

#### **PARTS BAG**

Mounting Screw x 2

C Outlet Box Screw

Inner
B Backplate

D Wire Connector

nade 4 Steel Collar