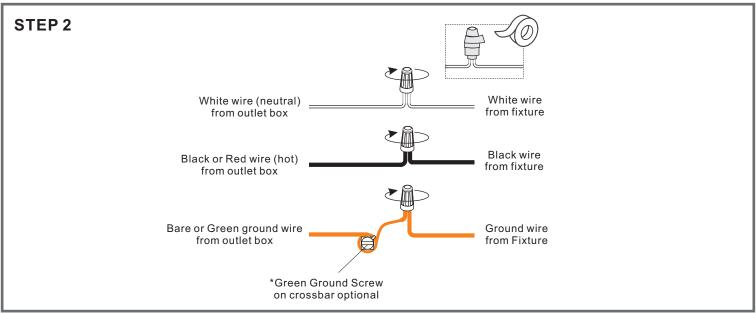

### ⚠ Warnings and Cautions

Turn off the electricity at the circuit breaker before installation. Consult a licensed electrician if in doubt about installation.

Turn off power to the fixture and allow the bulbs to cool before replacing.