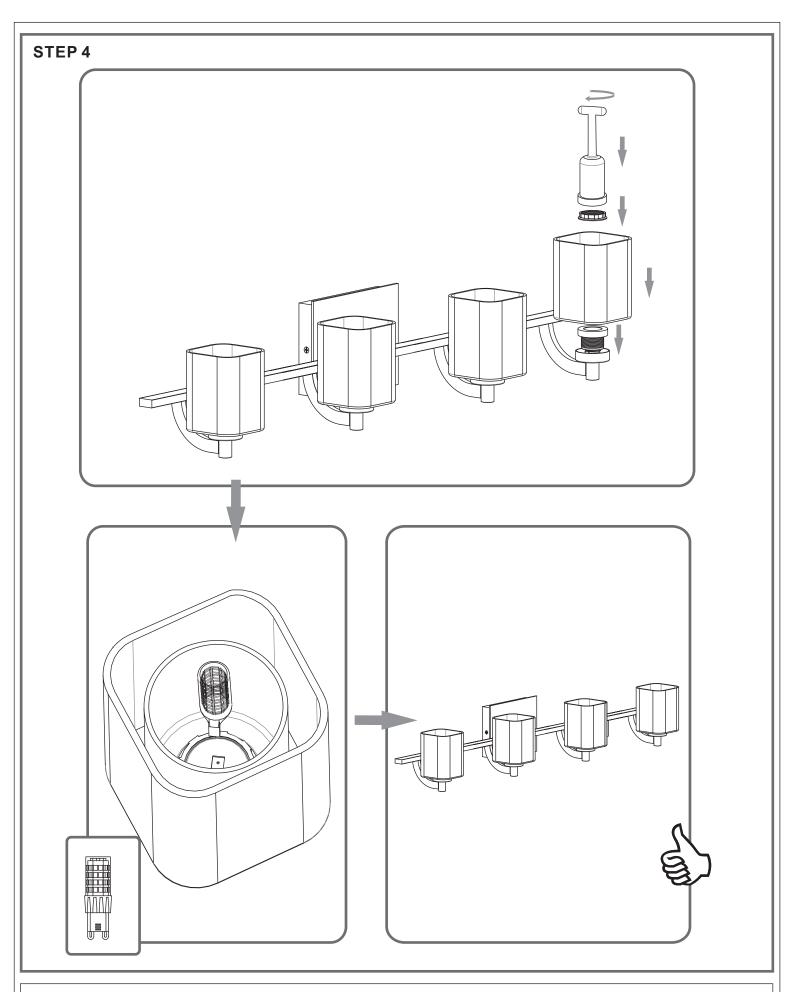

n Guide**

## For Styles KLT8604CLED, KLT8604BNLED and KLT8604WTLED

#### **Tools Required**



#### **Light Source**



LED G9 4.5W Bulb

4BULBSREQUIRED INCLUDED

### ⚠ Warnings and Cautions

Turn off the electricity at the circuit breaker before installation. Consult a licensed electrician if in doubt about installation.

Turn off power to the fixture and allow the bulbs to cool before replacing.

#### **Package Contents**

**Preparation**: Identify and inspect all parts before beginning the installation.

Missing or damaged parts? Contact your original place of purchase.



F LED G9 Bulb



#### **PARTS BAG**



Mounting Screw x 2



C Outlet Box Screw



Inner
B Backplate

D Wire Connector



nade 4 Steel Collar



# Table of Contents



STEP 1



Fixture Body



Shade & Bulb