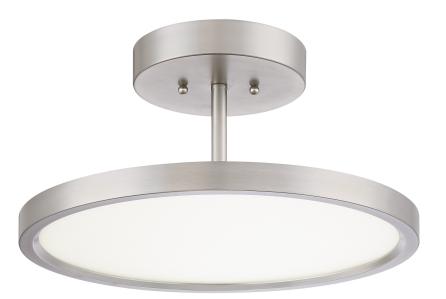

#### DIMENSIONS

| Dimensions: 15.00" W x 8.00" H x 15.00" D |
|-------------------------------------------|
| Canopy Dimensions: 6.75"W x 6.75"D        |
| Weight: 4.34 lbs                          |

## DETAILS

Material: Steel Glass/Shade Description: White Acrylic

## LAMPING

Light Source: Integrated LED