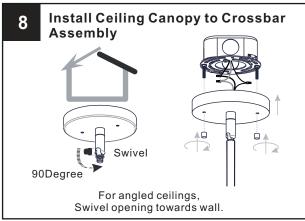

# **MOUNTING HARDWARE**

**Outlet Box Screw** X 2

Your installation is now complete! Restore electricity and save this sheet for future reference.