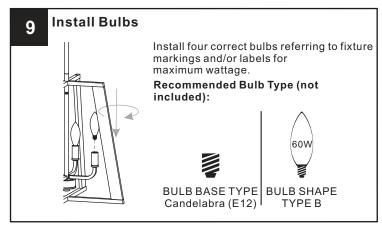

#### WARNING

- RISK OF ELECTRIC SHOCK Before beginning installation, turn off electricity at the circuit breaker box or the main fuse box.
- RISK OF FIRE Use bulbs specified by the markings and/or labels on the fixture.