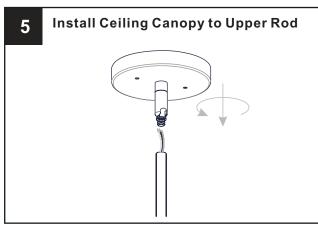

e circuit breaker box or the main fuse box.
- RISK OF FIRE Use bulbs specified by the markings and/or labels on the fixture.

#### CAUTION

- For your safety, read instructions completely before beginning installation.
- If in doubt about electrical installation, consult a licensed electrician. Turn off electricity to fixture before replacing the bulb(s).

#### **TOOLS REQUIRED**











# **CARE AND MAINTENANCE**

Wipe clean using soft, dry cloth or static duster. Always avoid using harsh chemicals and abrasives to clean fixture as they may damage the finish.

If you need further assistance call Quoizel Customer Care at 1-800-645-3184(9:00am - 5:00pm EST), or visit us on-line at www.quoizel.com

# **PACKAGE CONTENTS**



# **MOUNTING HARDWARE**











**Outlet Box Screw** X 2















Your installation is now complete! Restore electricity and save this sheet for future reference.