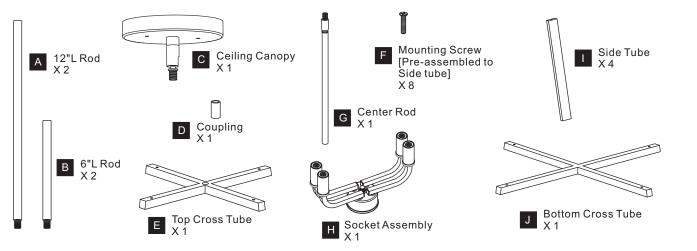

RIC SHOCK Before beginning installation, turn off electricity at the circuit breaker box or the main fuse box.
- RISK OF FIRE Use bulbs specified by the markings and/or labels on the fixture.

#### CAUTION

- For your safety, read instructions completely before beginning installation.
- If in doubt about electrical installation, consult a licensed electrician. Turn off electricity to fixture before replacing the bulb(s).

#### **TOOLS REQUIRED**











# **CARE AND MAINTENANCE**

Wipe clean using soft, dry cloth or static duster. Always avoid using harsh chemicals and abrasives to clean fixture as they may damage the finish.

If you need further assistance call Quoizel Customer Care at 1-800-645-3184(9:00am - 5:00pm EST), or visit us on-line at www.quoizel.com

# **PACKAGE CONTENTS**



# **MOUNTING HARDWARE**











**Outlet Box Screw** X 2















Your installation is now complete! Restore electricity and save this sheet for future reference.