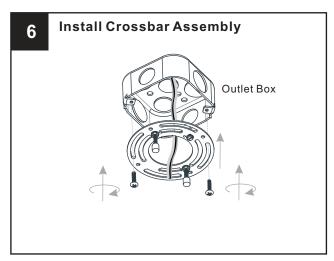

# **MOUNTING HARDWARE**

**Outlet Box Screw** X 2

Your installation is now complete! Restore electricity and save this sheet for future reference.