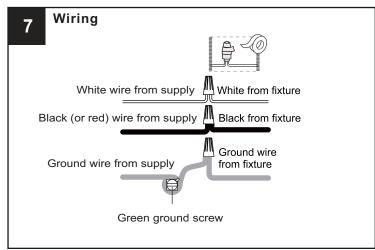

#### WARNING

- RISK OF ELECTRIC SHOCK Before beginning installation, turn off electricity at the circuit breaker box or the main fuse box.
- RISK OF FIRE Use bulbs specified by the markings and/or labels on the fixture.

#### CAUTION

- For your safety, read instructions completely before beginning installation.
- If in doubt about electrical installation, consult a licensed electrician. Turn off electricity to fixture before replacing the bulb(s).