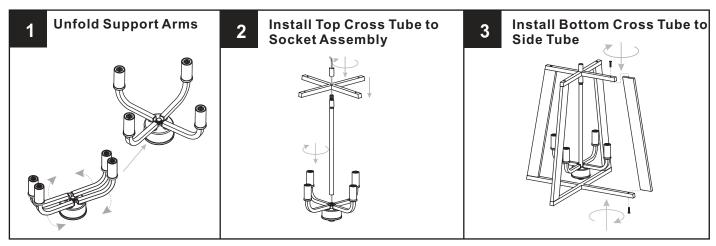

t the circuit breaker box or the main fuse box.
- RISK OF FIRE Use bulbs specified by the markings and/or labels on the fixture.

#### CAUTION

- For your safety, read instructions completely before beginning installation.
- If in doubt about electrical installation, consult a licensed electrician. Turn off electricity to fixture before replacing the bulb(s).

#### **TOOLS REQUIRED**











# **CARE AND MAINTENANCE**

Wipe clean using soft, dry cloth or static duster. Always avoid using harsh chemicals and abrasives to clean fixture as they may damage the finish.

If you need further assistance call Quoizel Customer Care at 1-800-645-3184(9:00am - 5:00pm EST), or visit us on-line at www.quoizel.com

# **PACKAGE CONTENTS**



# **MOUNTING HARDWARE**











**Outlet Box Screw** X 2















Your installation is now complete! Restore electricity and save this sheet for future reference.