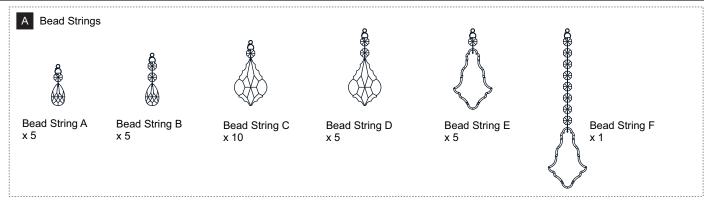

# **PACKAGE CONTENTS**

Wire Connector x 3

Outlet Box Screw

Ceiling Canopy x 1

Quick Link

FF Fixture Chain x 1

GG Allen Wrench