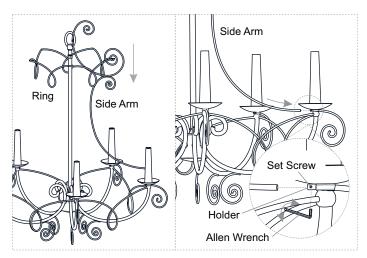

# **INSTALLATION**

 Place ring from over the fixture loop. Pass the top scroll of the side arm through the ring.

2. Trace the ring to the second scroll on the side arm.

Screw out the set screw on the holder underside of the socket cap with Allen wrench. Insert the bottom end of the side arm into the holder. Secure by threading the set screws back in the holder. Hand tighten until snug.