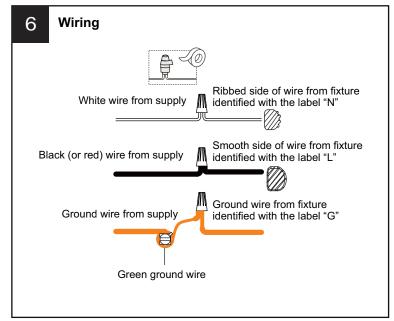

# **SAFETY INFORMATION**

Released Date: 2023-01-03

Please read and understand this entire manual before attempting to assemble, install or operate the product. WARNING

- RISK OF ELECTRIC SHOCK Before beginning installation, turn off electricity at the circuit breaker box or the main fuse box.
- RISK OF FIRE Use bulbs specified by the markings and/or labels on the fixture.

- For your safety, read instructions completely before beginning installation.
- If in doubt about electrical installation, consult a licensed electrician.
- Turn off electricity to fixture before replacing the bulb(s).