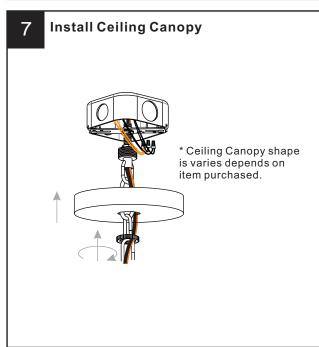

# **PACKAGE CONTENTS**

Wire Connector x 3

Outlet Box Screw

Ceiling Canopy x 1

Quick Link

FF Fixture Chain x 1

GG Allen Wrench