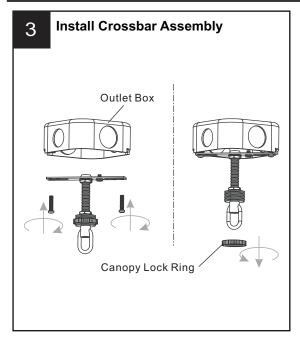

further assistance call Quoizel Customer Care at 1-800-645-3184 (9:00am - 5:00pm EST), or visit us on-line at www.quoizel.com.

# **PACKAGE CONTENTS**











Wire Connector x 3



Outlet Box Screw



Ceiling Canopy x 1



Quick Link



FF Fixture Chain x 1



GG Allen Wrench

# **INSTALLATION**









 Place ring from over the fixture loop. Pass the top scroll of the side arm through the ring.



2. Trace the ring to the second scroll on the side arm.



Screw out the set screw on the holder underside of the socket cap with Allen wrench. Insert the bottom end of the side arm into the holder. Secure by threading the set screws back in the holder. Hand tighten until snug.



 Attach the top end of the side arm to the center rod and secure with the lock screw. Hand tighten until snug.















Your installation is now complete! Restore electricity and save this sheet for future reference.