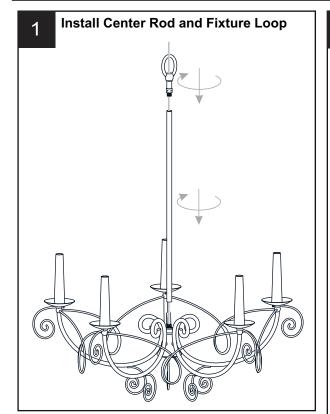

# **INSTALLATION**

 Place ring from over the fixture loop. Pass the top scroll of the side arm through the ring.

2. Trace the ring to the second scroll on the side arm.

Screw out the set screw on the holder underside of the socket cap with Allen wrench. Insert the bottom end of the side arm into the holder. Secure by threading the set screws back in the holder. Hand tighten until snug.