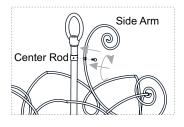

 Attach the top end of the side arm to the center rod and secure with the lock screw. Hand tighten until snug.

Your installation is now complete! Restore electricity and save this sheet for future reference.