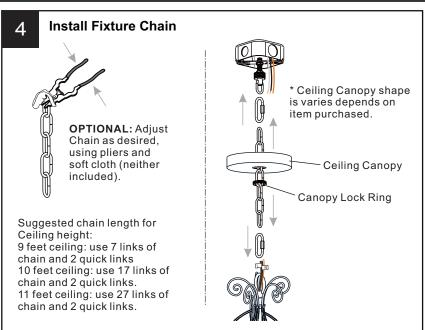

# **PACKAGE CONTENTS**

Wire Connector x 3

Outlet Box Screw

Ceiling Canopy x 1

Quick Link

FF Fixture Chain x 1

GG Allen Wrench