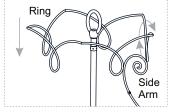

# **INSTALLATION**

 Place ring from over the fixture loop. Pass the top scroll of the side arm through the ring.

2. Trace the ring to the second scroll on the side arm.

Screw out the set screw on the holder underside of the socket cap with Allen wrench. Insert the bottom end of the side arm into the holder. Secure by threading the set screws back in the holder. Hand tighten until snug.