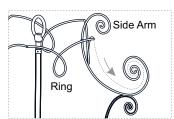

# **INSTALLATION**

 Place ring from over the fixture loop. Pass the top scroll of the side arm through the ring.

2. Trace the ring to the second scroll on the side arm.

Screw out the set screw on the holder underside of the socket cap with Allen wrench. Insert the bottom end of the side arm into the holder. Secure by threading the set screws back in the holder. Hand tighten until snug.