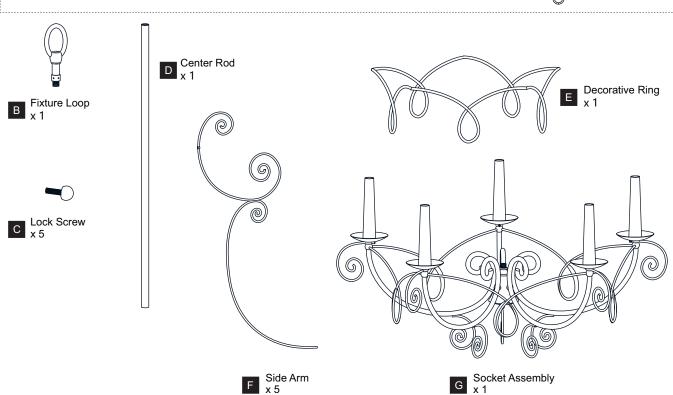

# **PACKAGE CONTENTS**

Wire Connector x 3

Outlet Box Screw

Ceiling Canopy x 1

Quick Link

FF Fixture Chain x 1

GG Allen Wrench

# **INSTALLATION**

 Place ring from over the fixture loop. Pass the top scroll of the side arm through the ring.

2. Trace the ring to the second scroll on the side arm.

Screw out the set screw on the holder underside of the socket cap with Allen wrench. Insert the bottom end of the side arm into the holder. Secure by threading the set screws back in the holder. Hand tighten until snug.

 Attach the top end of the side arm to the center rod and secure with the lock screw. Hand tighten until snug.

Your installation is now complete! Restore electricity and save this sheet for future reference.