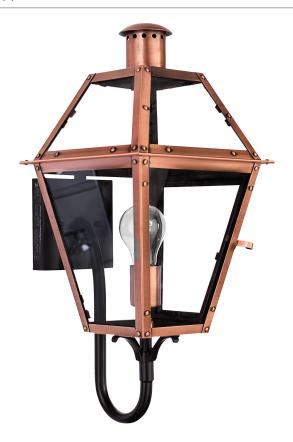

# **RO8410AC**

Rue De Royal Outdoor Lantern Aged Copper

# **DETAILS**

Material: Copper/Steel

Glass/Shade Description: Clear Tempered

Glass