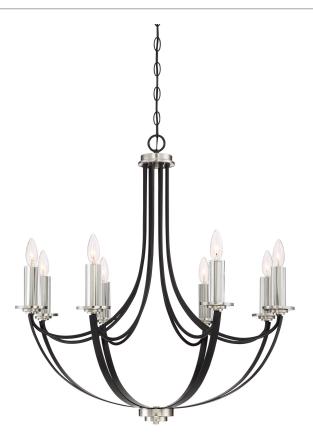

### DIMENSIONS

| Dimensions: 30.00" W x 30.00" H x 30.00" D |
|--------------------------------------------|
| Overall Height: 82.75"                     |
| Canopy Dimensions: 5.50"W x 5.50"D         |
| Chain/Downrod Length: 4'                   |
| Weight: 11.90 lbs                          |

### DETAILS

Material: Steel

### LAMPING

| Light Source: Incandescent |  |
|----------------------------|--|
| Bulb Included: No          |  |
| Bulb Type: Candelabra Base |  |
| Bulb Quantity: 8           |  |
| Watts per Bulb: 60         |  |