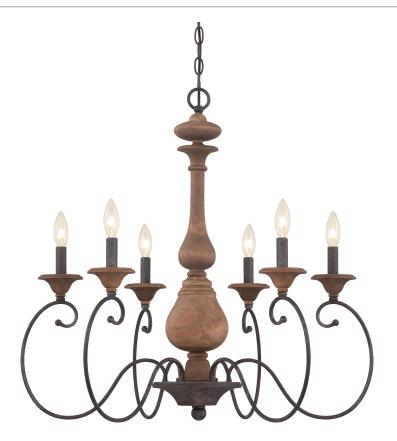

#### ABN5006RK

Auburn Chandelier Rustic Black

# **DETAILS**

Material: Steel/Wood