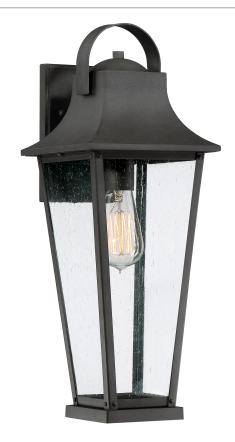

### **GLV8407MB**

Galveston Outdoor Lantern Mottled Black

# **DETAILS**

Material: Aluminum

Glass/Shade Description: Clear Seeded Glass