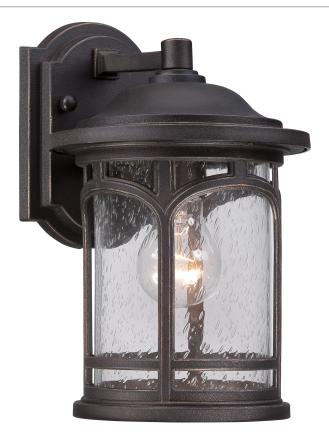

#### **MBH8407PN**

Marblehead Outdoor Lantern Palladian Bronze

# **DETAILS**

Material: EPM

Glass/Shade Description: Clear Seeded Glass